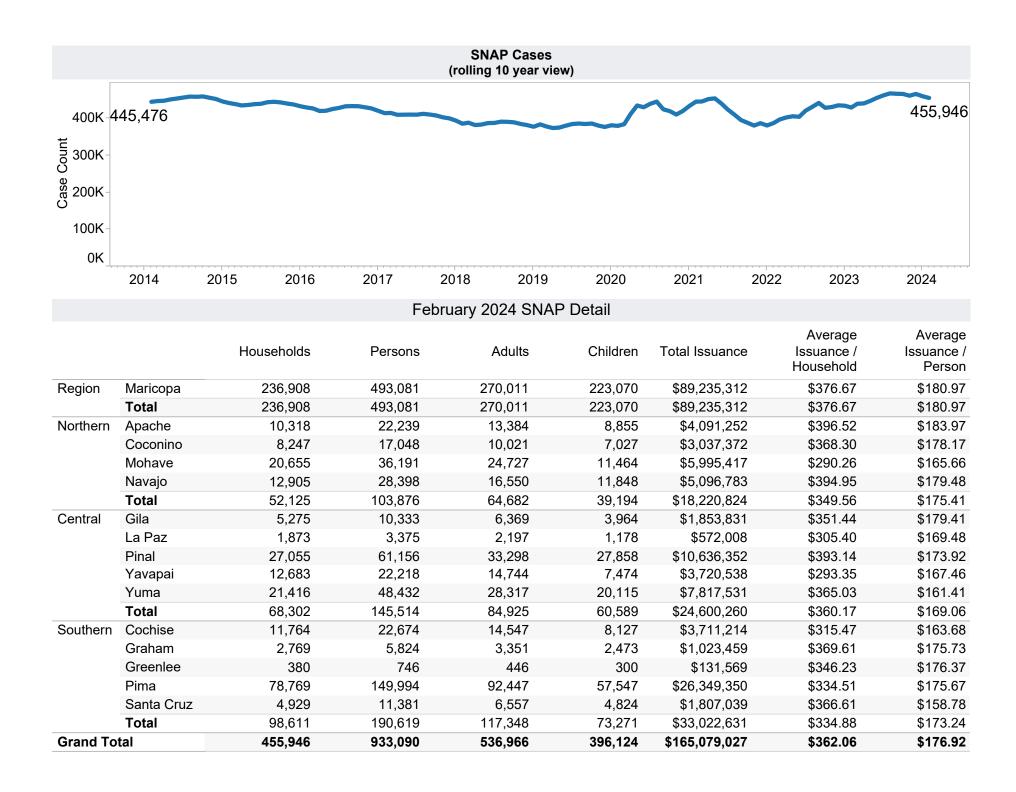

## Family Assistance Administration STATISTICAL BULLETIN February 2024

<a href="mailto://des.az.gov/reports">https://des.az.gov/reports</a>

<sup>\*</sup>Includes prior month totals

| Excludes                                           | Includes                                                           |
|----------------------------------------------------|--------------------------------------------------------------------|
| Grant Diversion totals of: 256<br>Cases; \$239,086 | TANF Child Only: 3,300 Cases; 5,359 Children; \$809,937            |
|                                                    | Unemployed Two Parent Program: 155 Cases; 755 Recipients; \$63,906 |

Tribal

<sup>-</sup> The increase in the average issuance per case in December 2023 is due to the removal of the 20% TANF Reduction.

<sup>\*</sup>Includes prior month totals. (2/19 SNAP benefits paid out in 1/19 are included in 2/19 numbers.)

FF Coronavirus Response Act - H.R. 6201 adjustments:

<sup>-</sup> Excludes: P-EBT (Pandemic School Meals Replacement and Child Care Replacement) Program benefits are not SNAP benefits and are excluded. \$0 issued, 0 families, and 0 children for this month. P-EBT families also receiving SNAP are included in families, persons, and children, but benefits issued are excluded.

<sup>-</sup> On 6/19/2023, DBME started receiving claims for replacement of stolen benefits as a result of electronic theft, known as EBT Skimming.

<sup>-</sup> EBT Skimming Monthly Preliminary Data: Between 2/1/2024 and 2/29/2024, 107 SNAP claims were approved for an issued amount of \$37,527.

<sup>-</sup> EBT Skimming Quarterly Final Data: In Q1 (October 2023 - December 2023), 1,091 SNAP claims were approved for an issued amount of \$479,249.