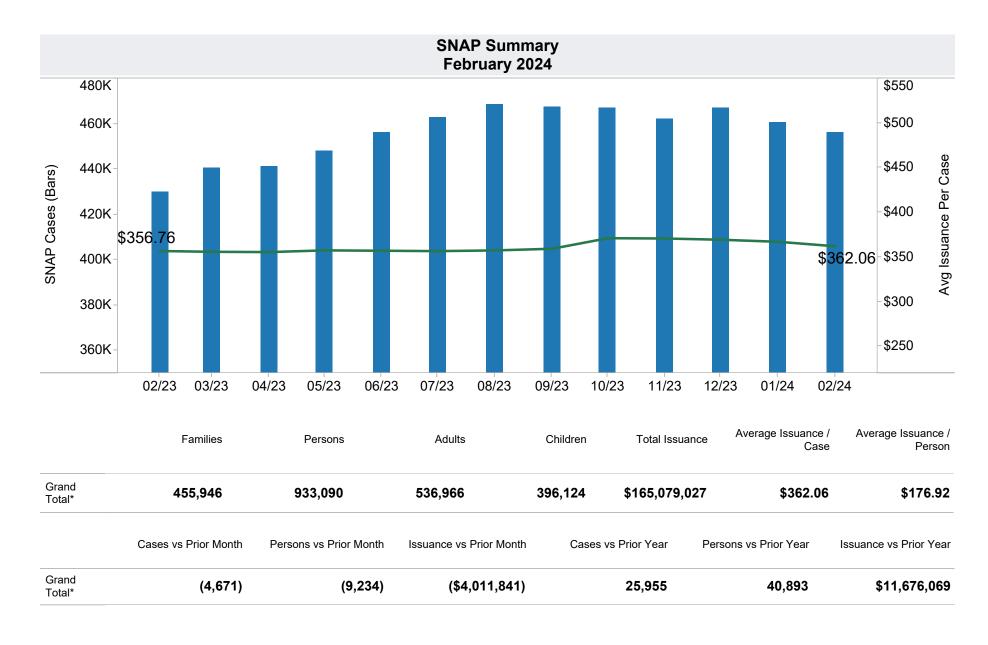

Tribal

<sup>-</sup> The increase in the average issuance per case in December 2023 is due to the removal of the 20% TANF Reduction.

<sup>\*</sup>Includes prior month totals. (2/19 SNAP benefits paid out in 1/19 are included in 2/19 numbers.)

FF Coronavirus Response Act - H.R. 6201 adjustments:

<sup>-</sup> Excludes: P-EBT (Pandemic School Meals Replacement and Child Care Replacement) Program benefits are not SNAP benefits and are excluded. \$0 issued, 0 families, and 0 children for this month. P-EBT families also receiving SNAP are included in families, persons, and children, but benefits issued are excluded.

<sup>-</sup> On 6/19/2023, DBME started receiving claims for replacement of stolen benefits as a result of electronic theft, known as EBT Skimming.

<sup>-</sup> EBT Skimming Monthly Preliminary Data: Between 2/1/2024 and 2/29/2024, 107 SNAP claims were approved for an issued amount of \$37,527.

<sup>-</sup> EBT Skimming Quarterly Final Data: In Q1 (October 2023 - December 2023), 1,091 SNAP claims were approved for an issued amount of \$479,249.