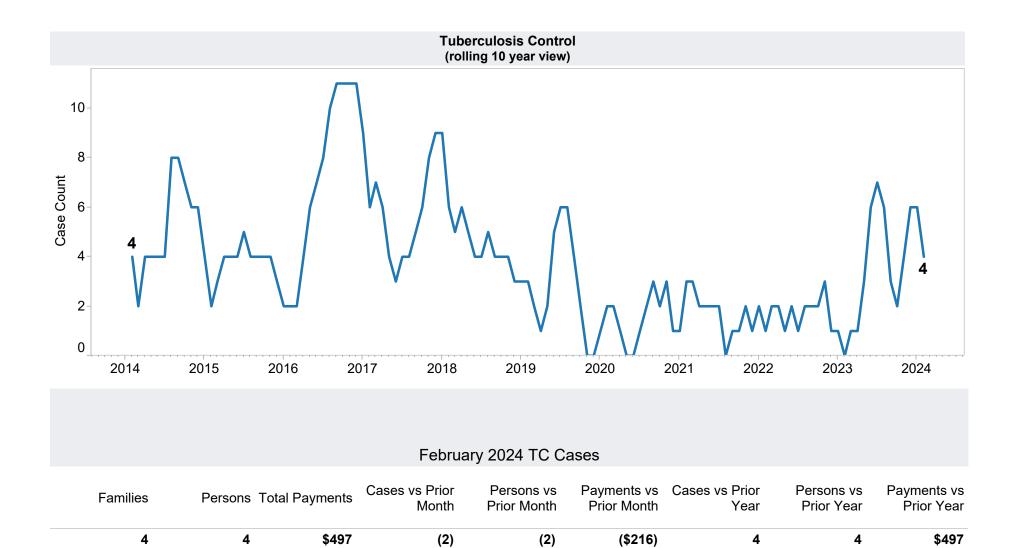

## Family Assistance Administration STATISTICAL BULLETIN February 2024

<a href="mailto://des.az.gov/reports">https://des.az.gov/reports</a>

<sup>\*</sup>Includes prior month totals

| Excludes                                           | Includes                                                           |
|----------------------------------------------------|--------------------------------------------------------------------|
| Grant Diversion totals of: 256<br>Cases; \$239,086 | TANF Child Only: 3,300 Cases; 5,359 Children; \$809,937            |
|                                                    | Unemployed Two Parent Program: 155 Cases; 755 Recipients; \$63,906 |