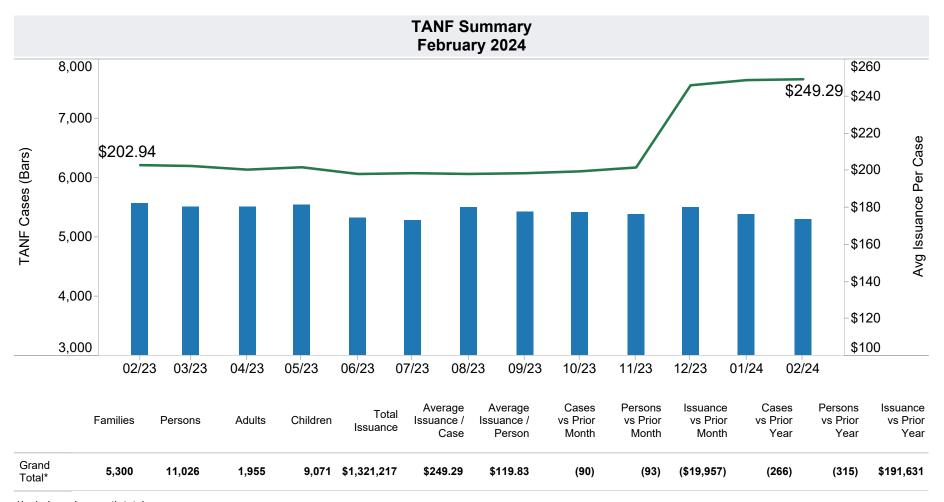

## Family Assistance Administration STATISTICAL BULLETIN February 2024

<a href="mailto://des.az.gov/reports">https://des.az.gov/reports</a>

<sup>\*</sup>Includes prior month totals

| Excludes                                           | Includes                                                           |
|----------------------------------------------------|--------------------------------------------------------------------|
| Grant Diversion totals of: 256<br>Cases; \$239,086 | TANF Child Only: 3,300 Cases; 5,359 Children; \$809,937            |
|                                                    | Unemployed Two Parent Program: 155 Cases; 755 Recipients; \$63,906 |

Tribal

<sup>-</sup> The increase in the average issuance per case in December 2023 is due to the removal of the 20% TANF Reduction.

<sup>\*</sup>Includes prior month totals. (2/19 SNAP benefits paid out in 1/19 are included in 2/19 numbers.)