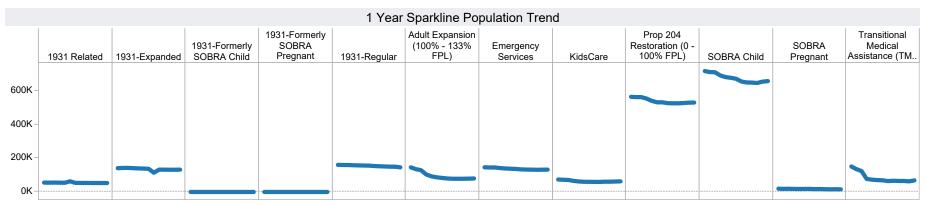

.R. 6201 adjustments:

<sup>-</sup> Excludes: P-EBT (Pandemic School Meals Replacement and Child Care Replacement) Program benefits are not SNAP benefits and are excluded. \$0 issued, 0 families, and 0 children for this month. P-EBT families also receiving SNAP are included in families, persons, and children, but benefits issued are excluded.

<sup>-</sup> On 6/19/2023, DBME started receiving claims for replacement of stolen benefits as a result of electronic theft, known as EBT Skimming.

<sup>-</sup> EBT Skimming Monthly Preliminary Data: Between 2/1/2024 and 2/29/2024, 107 SNAP claims were approved for an issued amount of \$37,527.

<sup>-</sup> EBT Skimming Quarterly Final Data: In Q1 (October 2023 - December 2023), 1,091 SNAP claims were approved for an issued amount of \$479,249.











## **TANF Cash Assistance Grant Diversions**

|                      | Households<br>Received   | Households<br>Received<br>Cash Assistance | % Households<br>Received<br>Cash Assistance |
|----------------------|--------------------------|-------------------------------------------|---------------------------------------------|
| Month                | <b>Diversion Payment</b> | Within 180 days (1)                       | Within 180 days (1)                         |
| Jul-2016             | 891                      | 61                                        | 6.8%                                        |
| Aug-2016             | 981                      | 79                                        | 8.1%                                        |
| Sep-2016             | 880