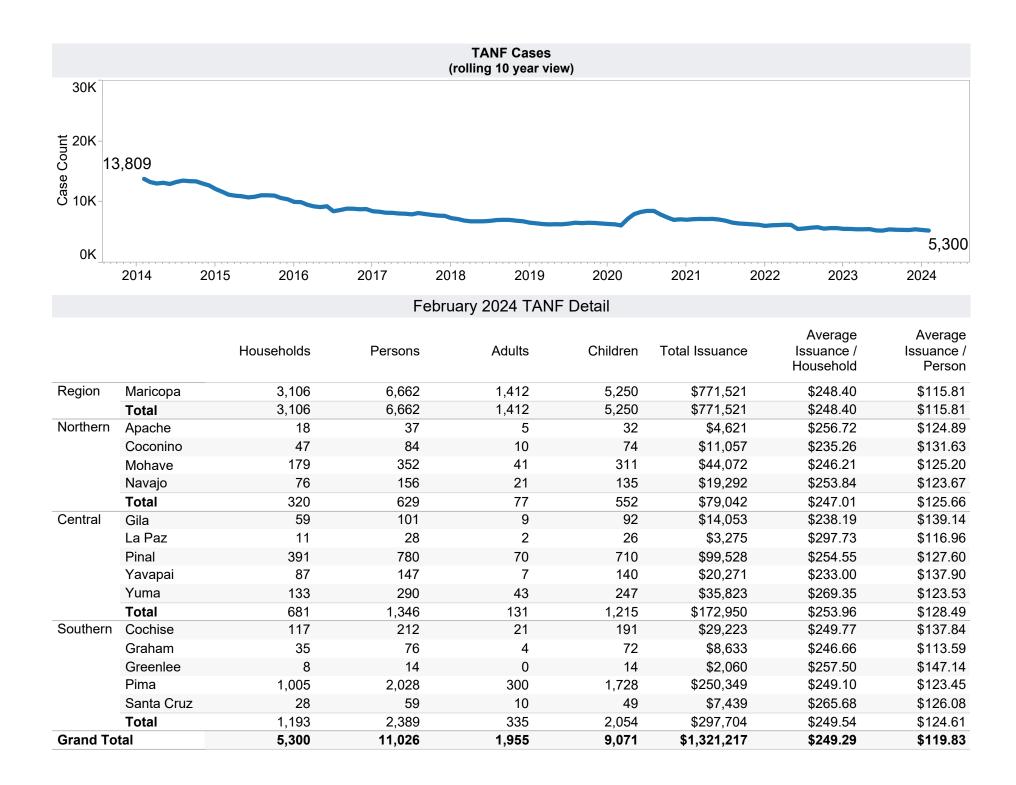

## Family Assistance Administration STATISTICAL BULLETIN February 2024

<a href="mailto://des.az.gov/reports">https://des.az.gov/reports</a>

<sup>\*</sup>Includes prior month totals

| Excludes                                           | Includes                                                           |
|----------------------------------------------------|--------------------------------------------------------------------|
| Grant Diversion totals of: 256<br>Cases; \$239,086 | TANF Child Only: 3,300 Cases; 5,359 Children; \$809,937            |
|                                                    | Unemployed Two Parent Program: 155 Cases; 755 Recipients; \$63,906 |

Tribal

<sup>-</sup> The increase in the average issuance per case in December 2023 is due to the removal of the 20% TANF Reduction.

<sup>\*</sup>Includes prior month totals. (2/19 SNAP benefits paid out in 1/19 are included in 2/19 numbers.)