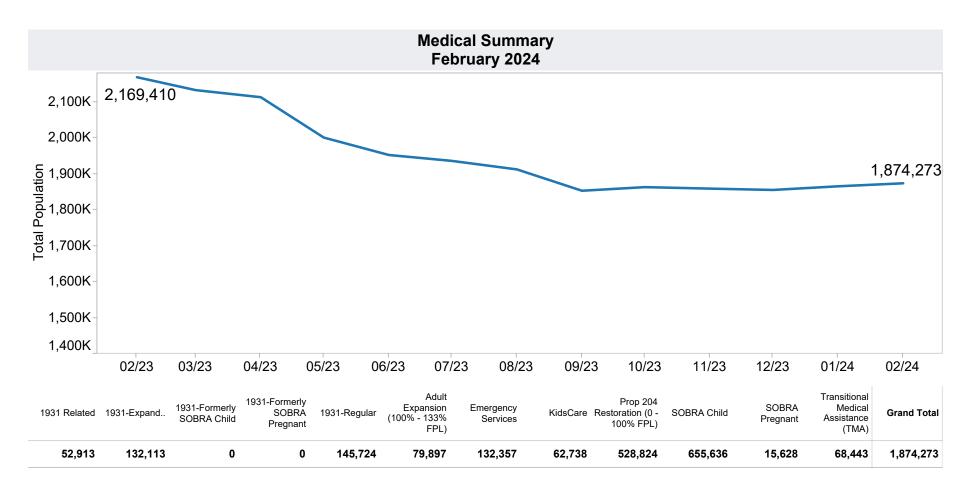

H.R. 6201 adjustments:

<sup>-</sup> Excludes: P-EBT (Pandemic School Meals Replacement and Child Care Replacement) Program benefits are not SNAP benefits and are excluded. \$0 issued, 0 families, and 0 children for this month. P-EBT families also receiving SNAP are included in families, persons, and children, but benefits issued are excluded.

<sup>-</sup> On 6/19/2023, DBME started receiving claims for replacement of stolen benefits as a result of electronic theft, known as EBT Skimming.

<sup>-</sup> EBT Skimming Monthly Preliminary Data: Between 2/1/2024 and 2/29/2024, 107 SNAP claims were approved for an issued amount of \$37,527.

<sup>-</sup> EBT Skimming Quarterly Final Data: In Q1 (October 2023 - December 2023), 1,091 SNAP claims were approved for an issued amount of \$479,249.











## **TANF Cash Assistance Grant Diversions**

|                      | Households<br>Received   | Households<br>Received<br>Cash Assistance | % Households<br>Received<br>Cash Assistance |
|----------------------|--------------------------|-------------------------------------------|---------------------------------------------|
| Month                | <b>Diversion Payment</b> | Within 180 days (1)                       | Within 180 days (1)                         |
| Jul-2016             | 891                      | 61                                        | 6.8%                                        |
| Aug-2016             | 981                      | 79                                        | 8.1%                                        |
| Sep-2016             | 880