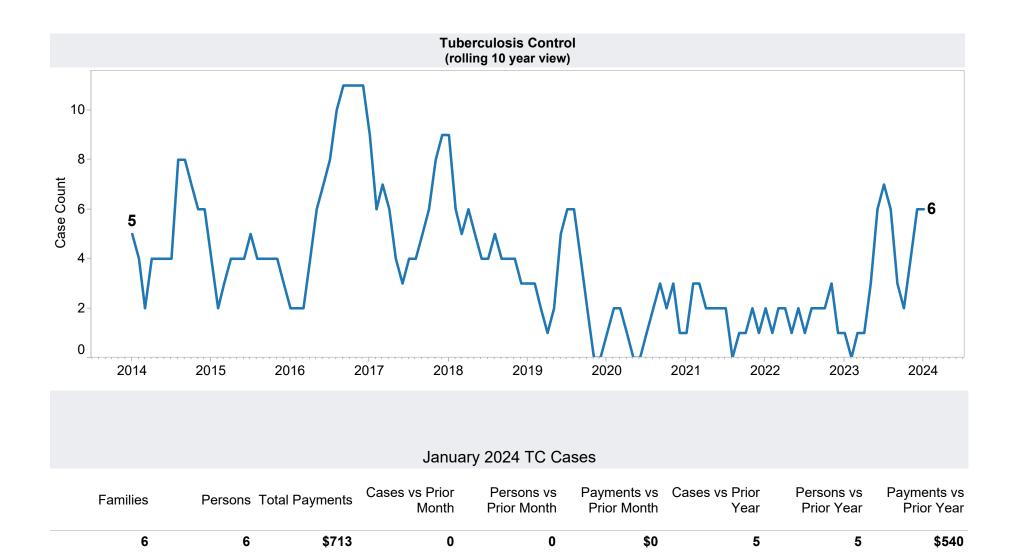

## Family Assistance Administration STATISTICAL BULLETIN January 2024

<a href="mailto://des.az.gov/reports">https://des.az.gov/reports</a>

<sup>\*</sup>Includes prior month totals

| Excludes                       | Includes                                                           |
|--------------------------------|--------------------------------------------------------------------|
| Grant Diversion totals of: 278 | TANF Child Only: 3,420 Cases; 5,588 Children; \$837,262            |
| Cases; \$236,742               | Unemployed Two Parent Program: 158 Cases; 781 Recipients; \$63,828 |