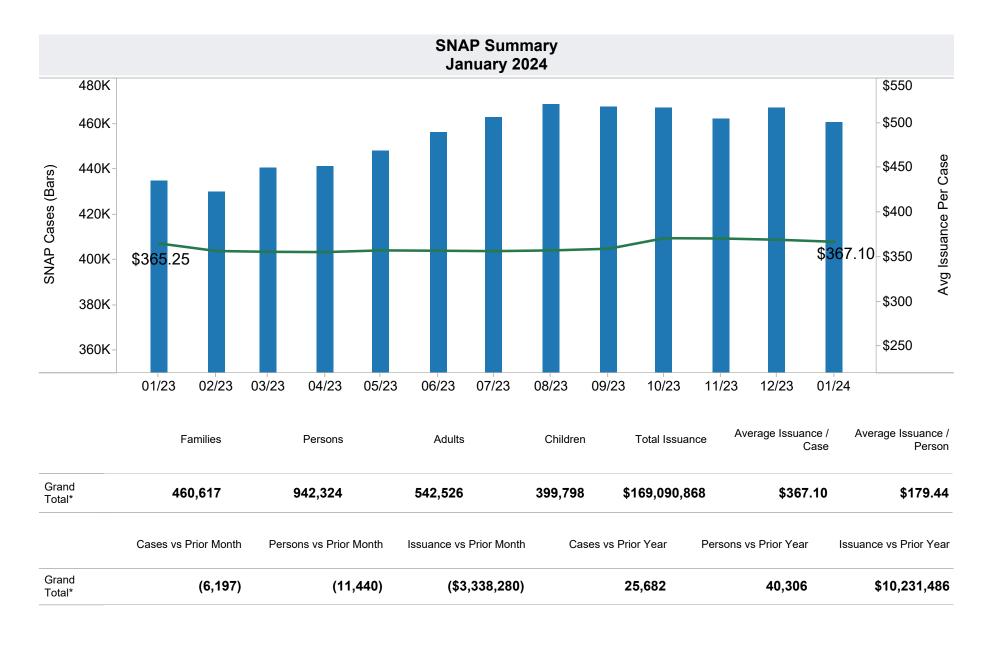

Tribal

<sup>-</sup> The increase in the average issuance per case in December 2023 is due to the removal of the 20% TANF Reduction.

<sup>\*</sup>Includes prior month totals. (2/19 SNAP benefits paid out in 1/19 are included in 2/19 numbers.)