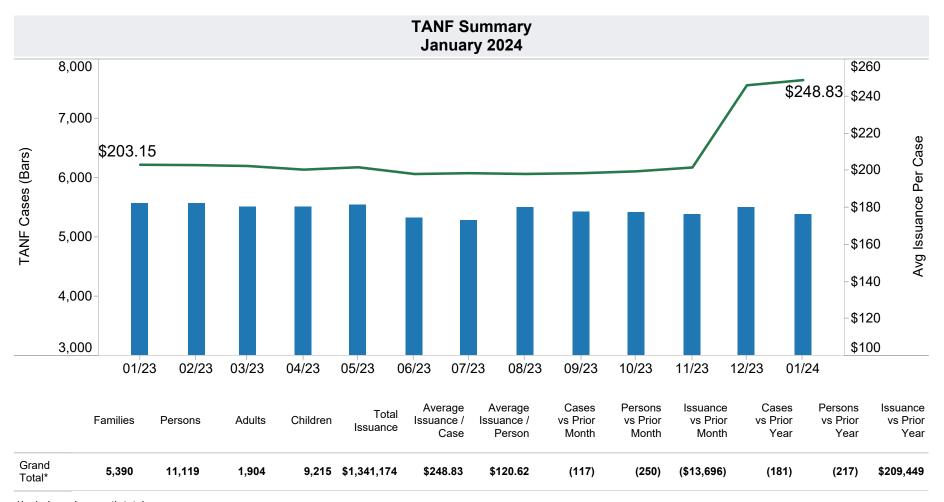

## Family Assistance Administration STATISTICAL BULLETIN January 2024

<a href="mailto://des.az.gov/reports">https://des.az.gov/reports</a>

<sup>\*</sup>Includes prior month totals

| Excludes                       | Includes                                                           |
|--------------------------------|--------------------------------------------------------------------|
| Grant Diversion totals of: 278 | TANF Child Only: 3,420 Cases; 5,588 Children; \$837,262            |
| Cases; \$236,742               | Unemployed Two Parent Program: 158 Cases; 781 Recipients; \$63,828 |