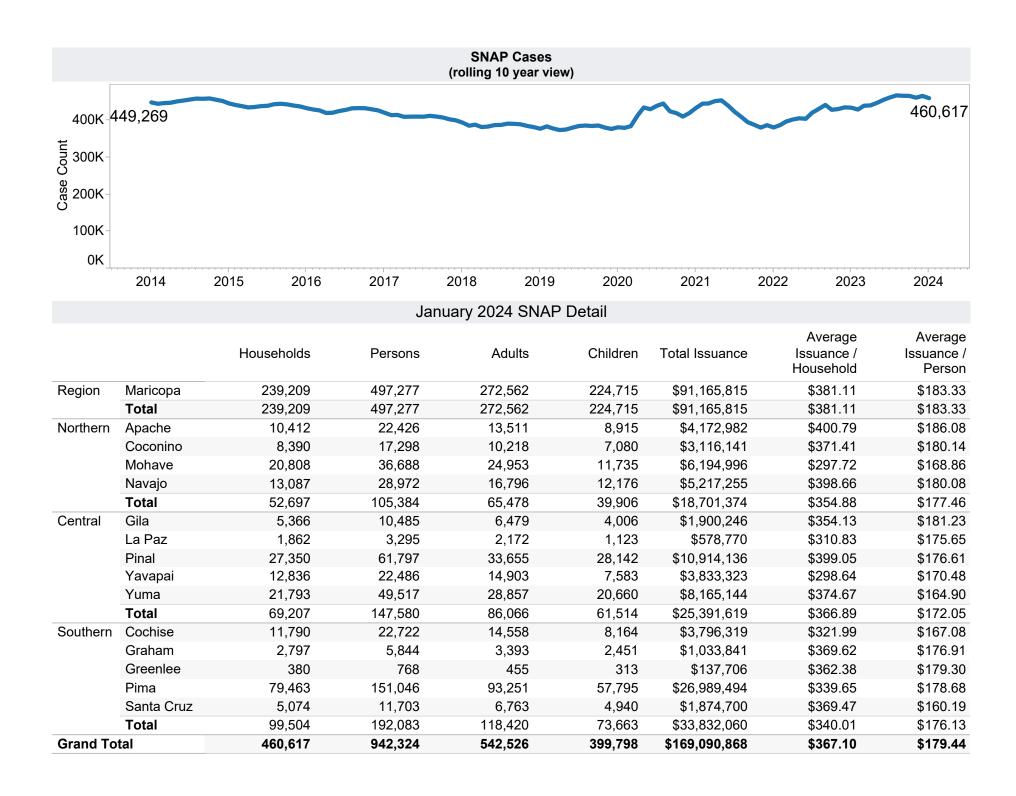

Tribal

<sup>-</sup> The increase in the average issuance per case in December 2023 is due to the removal of the 20% TANF Reduction.

<sup>\*</sup>Includes prior month totals. (2/19 SNAP benefits paid out in 1/19 are included in 2/19 numbers.)