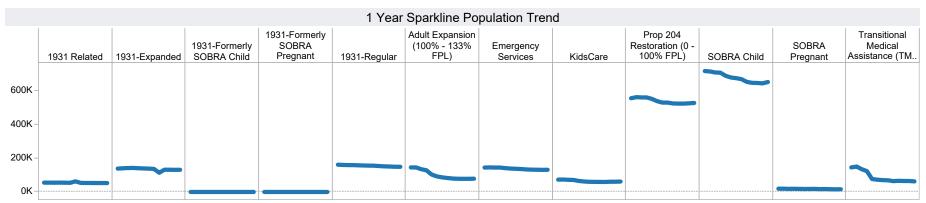

.R. 6201 adjustments:

<sup>-</sup> Excludes: P-EBT (Pandemic School Meals Replacement and Child Care Replacement) Program benefits are not SNAP benefits and are excluded. \$0 issued, 0 families, and 0 children for this month. P-EBT families also receiving SNAP are included in families, persons, and children, but benefits issued are excluded.

<sup>-</sup> On 6/19/2023, DBME started receiving claims for replacement of stolen benefits as a result of electronic theft, known as EBT Skimming.

<sup>-</sup> EBT Skimming Monthly Preliminary Data: Between 1/1/2024 and 1/31/2024, 144 SNAP claims were approved for an issued amount of \$61,179.

<sup>-</sup> EBT Skimming Quarterly Final Data: In Q1 (October 2023 - December 2023), 1,091 SNAP claims were approved for an issued amount of \$479,249.











## **TANF Cash Assistance Grant Diversions**

|                      | Households<br>Received   | Households<br>Received<br>Cash Assistance | % Households<br>Received<br>Cash Assistance |
|----------------------|--------------------------|-------------------------------------------|---------------------------------------------|
| Month                | <b>Diversion Payment</b> | Within 180 days <sup>(1)</sup>            | Within 180 days (1)                         |
| Jul-2016             | 891                      | 61                                        | 6.8%                                        |
| Aug-2016             | 981                      | 79                                        | 8.1%                                        |
| Sep-2016             | 880