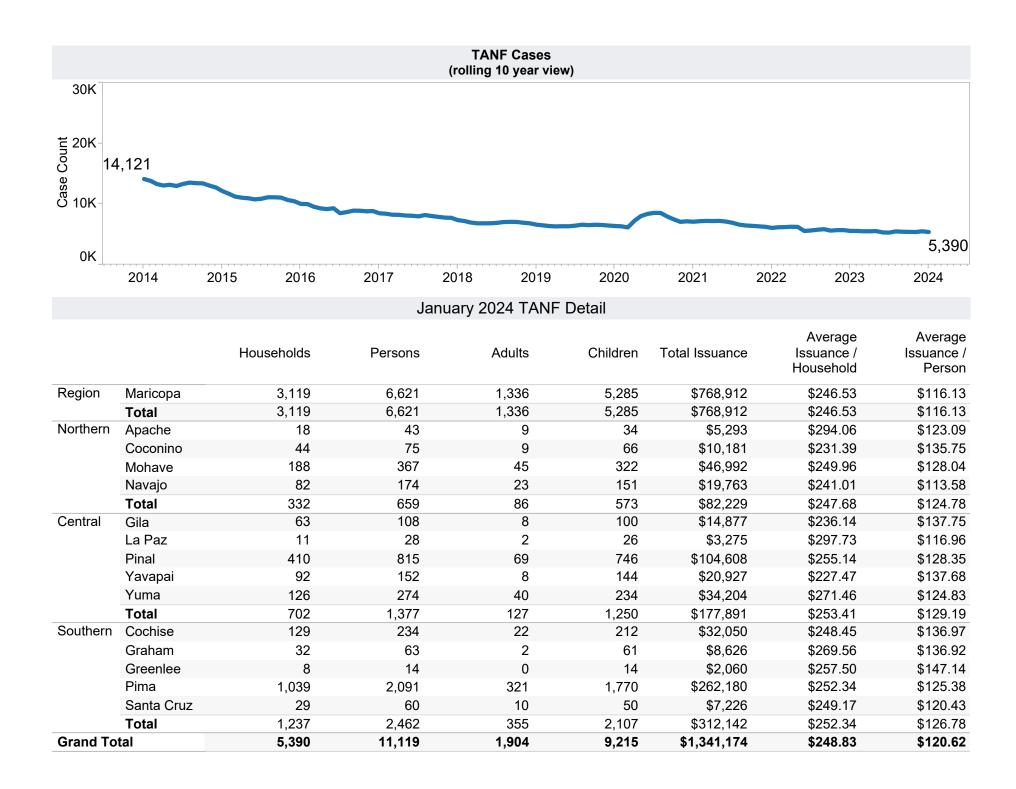

Tribal

<sup>-</sup> The increase in the average issuance per case in December 2023 is due to the removal of the 20% TANF Reduction.

<sup>\*</sup>Includes prior month totals. (2/19 SNAP benefits paid out in 1/19 are included in 2/19 numbers.)