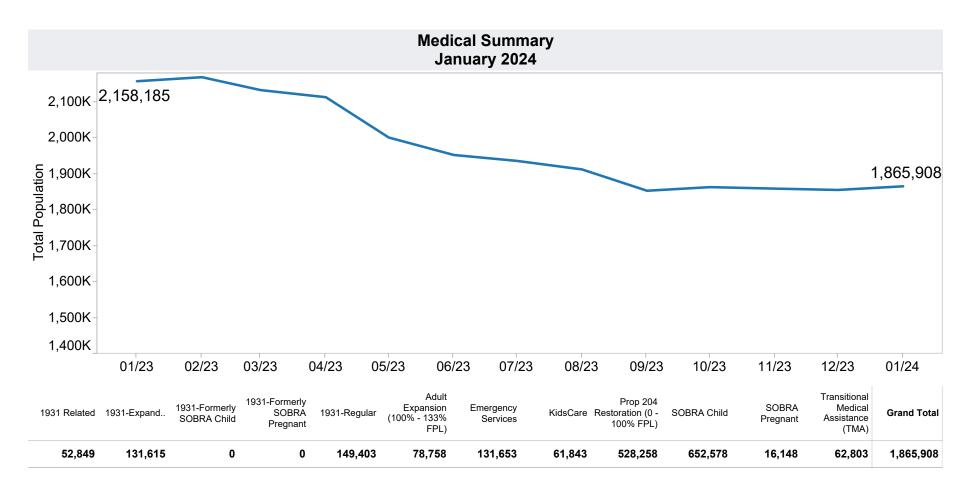

H.R. 6201 adjustments:

<sup>-</sup> Excludes: P-EBT (Pandemic School Meals Replacement and Child Care Replacement) Program benefits are not SNAP benefits and are excluded. \$0 issued, 0 families, and 0 children for this month. P-EBT families also receiving SNAP are included in families, persons, and children, but benefits issued are excluded.

<sup>-</sup> On 6/19/2023, DBME started receiving claims for replacement of stolen benefits as a result of electronic theft, known as EBT Skimming.

<sup>-</sup> EBT Skimming Monthly Preliminary Data: Between 1/1/2024 and 1/31/2024, 144 SNAP claims were approved for an issued amount of \$61,179.

<sup>-</sup> EBT Skimming Quarterly Final Data: In Q1 (October 2023 - December 2023), 1,091 SNAP claims were approved for an issued amount of \$479,249.











## **TANF Cash Assistance Grant Diversions**

|                      | Households<br>Received   | Households<br>Received<br>Cash Assistance | % Households<br>Received<br>Cash Assistance |
|----------------------|--------------------------|-------------------------------------------|---------------------------------------------|
| Month                | <b>Diversion Payment</b> | Within 180 days <sup>(1)</sup>            | Within 180 days (1)                         |
| Jul-2016             | 891                      | 61                                        | 6.8%                                        |
| Aug-2016             | 981                      | 79                                        | 8.1%                                        |
| Sep-2016             | 880