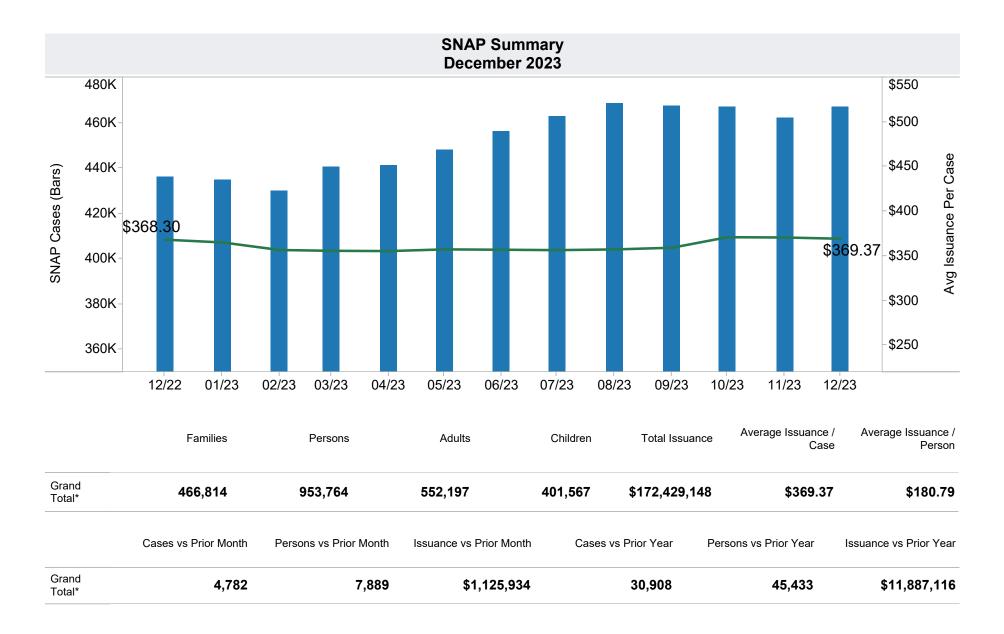

\_ .. .

\*Includes prior month totals. (2/19 SNAP benefits paid out in 1/19 are included in 2/19 numbers.)

FF Coronavirus Response Act - H.R. 6201 adjustments:

- Excludes: P-EBT (Pandemic School Meals Replacement and Child Care Replacement) Program benefits are not SNAP benefits and are excluded. \$0 issued, 0 families, and 0 children for this month. P-EBT families also receiving SNAP are included in families, persons, and children, but benefits issued are excluded.

- On 6/19/2023, DBME started receiving claims for replacement of stolen benefits as a result of electronic theft, known as EBT Skimming.

- EBT Skimming Monthly Preliminary Data: Between 12/1/2023 and 12/31/2023, 253 SNAP claims were approved for an issued amount of \$123,263.

- EBT Skimming Quarterly Final Data: In Q1 (October 2023 - December 2023), 1,094 SNAP claims were approved for an issued amount of \$479,249.