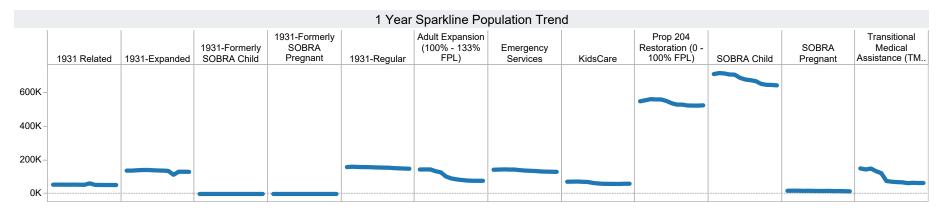

umbers.)

FF Coronavirus Response Act - H.R. 6201 adjustments:

- Excludes: P-EBT (Pandemic School Meals Replacement and Child Care Replacement) Program benefits are not SNAP benefits and are excluded. \$0 issued, 0 families, and 0 children for this month. P-EBT families also receiving SNAP are included in families, persons, and children, but benefits issued are excluded.

- On 6/19/2023, DBME started receiving claims for replacement of stolen benefits as a result of electronic theft, known as EBT Skimming.

- EBT Skimming Monthly Preliminary Data: Between 12/1/2023 and 12/31/2023, 253 SNAP claims were approved for an issued amount of \$123,263.

- EBT Skimming Quarterly Final Data: In Q1 (October 2023 - December 2023), 1,094 SNAP claims were approved for an issued amount of \$479,249.











## Households % Households Received Received Households **Cash Assistance Cash Assistance** Received Within 180 days<sup>(1)</sup> Within 180 days<sup>(1)</sup> **Diversion Payment** Month 891 6.8% Jul-2016 61 Aug-2016 79 981 8.1% 69 880 Sep-2016 7.8% Oct-2016 803 71 8.8% 693 78 11.3% Nov-2016 Dec-2016 752 57 7.6% Jan-2017 621 61 9.8% 517 43 Feb-2017 8.3% 581 50 Mar-2017 8.6% 57 Apr-2017 661 8.6% 81 May-2017 749 10.8% 762 69 Jun-2017 9.1% 803 55 Jul-2017 6.8% Aug-2017 901 48 5.3% Sep-2017 797 52 6.5% 726 47 Oct-2017 6.5% 35 Nov-2017 648 5.4% 7.1% 721 51 Dec-2017 526 54 Jan-2018 10.3% 40 469 Feb-2018 8.5% Mar-2018 37 8.0% 463 Apr-2018 579 61 10.5% May-2018 579 40 6.9% Jun-2018 655 53 8.1% 47 Jul-2018 674 7.0% 773 47 Aug-2018 6.1% 678 36 5.3% Sep-2018 37 Oct-2018 618 6.0%43 Nov-2018