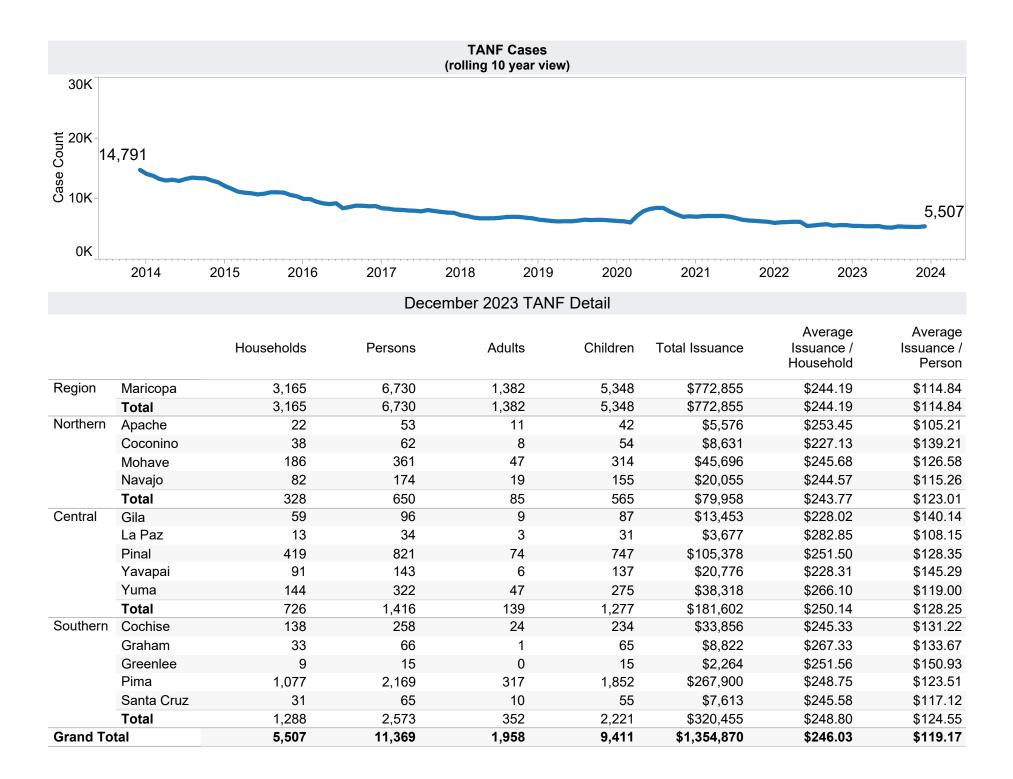

Your Partner For A Stronger Arizona

Family Assistance Administration <u>STATISTICAL BULLETIN</u> December 2023

<https://des.az.gov/reports>

\*Includes prior month totals

- The increase in the average issuance per case in December 2023 is due to the removal of the 20% TANF Reduction.

| <b>Excludes</b><br>Grant Diversion totals of: 259<br>Cases; \$236,612 | Includes<br>TANF Child Only: 3,459 Cases; 5,631 Children; \$847,077   | Tribal      |       |            |          |
|-----------------------------------------------------------------------|-----------------------------------------------------------------------|-------------|-------|------------|----------|
|                                                                       |                                                                       | Tribe       | Cases | Recipients | Payments |
|                                                                       |                                                                       | Норі        | 28    | 67         | \$7,140  |
|                                                                       | Unemployed Two Parent Program: 155 Cases; 770<br>Recipients; \$62,176 | Salt River  | 66    | 210        | \$19,252 |
|                                                                       |                                                                       | Grand Total | 94    | 277        | \$26,392 |