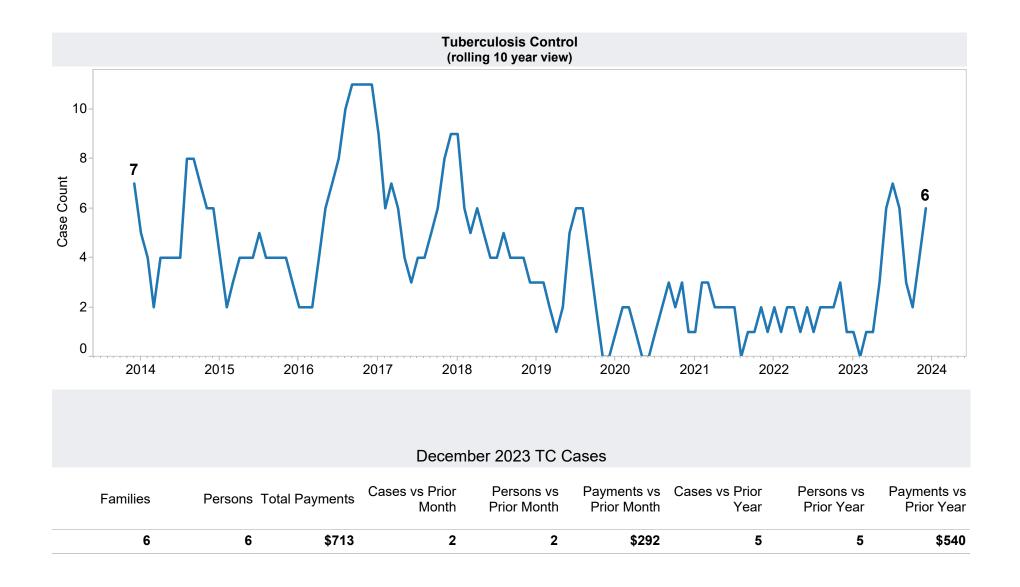

Your Partner For A Stronger Arizona

Family Assistance Administration <u>STATISTICAL BULLETIN</u> December 2023

<https://des.az.gov/reports>

\*Includes prior month totals

- The increase in the average issuance per case in December 2023 is due to the removal of the 20% TANF Reduction.