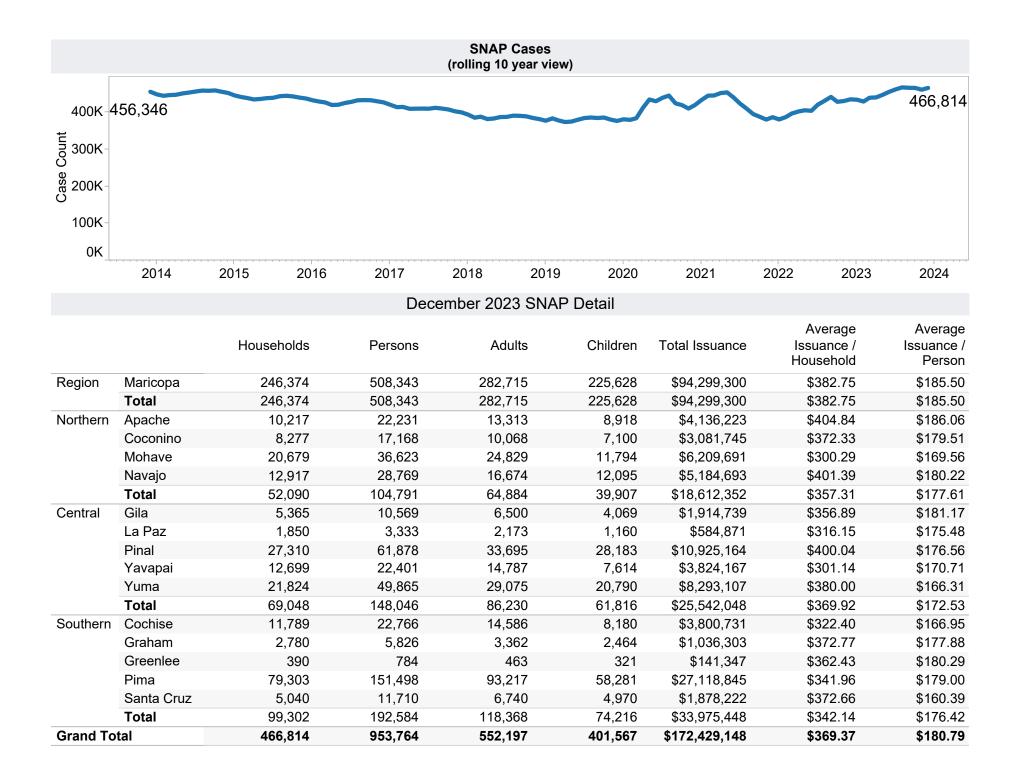

\_ .. .

\*Includes prior month totals. (2/19 SNAP benefits paid out in 1/19 are included in 2/19 numbers.)

FF Coronavirus Response Act - H.R. 6201 adjustments:

- Excludes: P-EBT (Pandemic School Meals Replacement and Child Care Replacement) Program benefits are not SNAP benefits and are excluded. \$0 issued, 0 families, and 0 children for this month. P-EBT families also receiving SNAP are included in families, persons, and children, but benefits issued are excluded.

- On 6/19/2023, DBME started receiving claims for replacement of stolen benefits as a result of electronic theft, known as EBT Skimming.

- EBT Skimming Monthly Preliminary Data: Between 12/1/2023 and 12/31/2023, 253 SNAP claims were approved for an issued amount of \$123,263.

- EBT Skimming Quarterly Final Data: In Q1 (October 2023 - December 2023), 1,094 SNAP claims were approved for an issued amount of \$479,249.