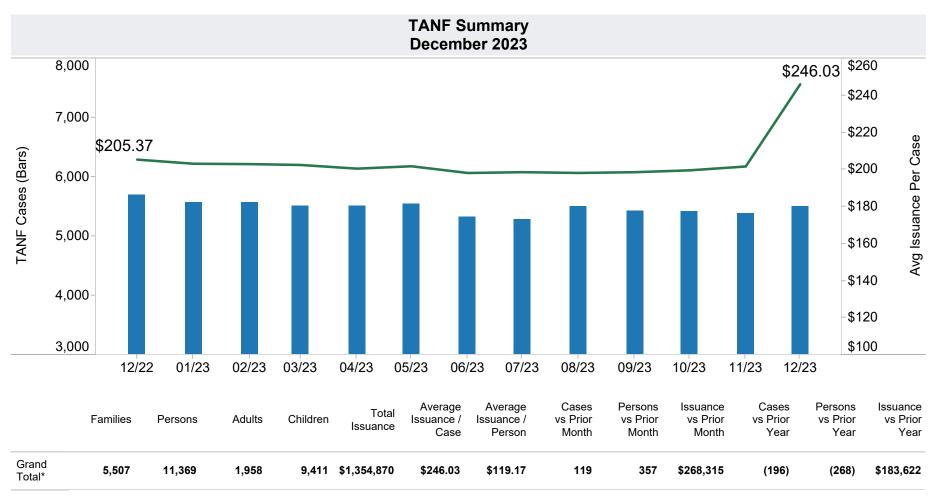

Your Partner For A Stronger Arizona

Family Assistance Administration <u>STATISTICAL BULLETIN</u> December 2023

<https://des.az.gov/reports>

\*Includes prior month totals

- The increase in the average issuance per case in December 2023 is due to the removal of the 20% TANF Reduction.