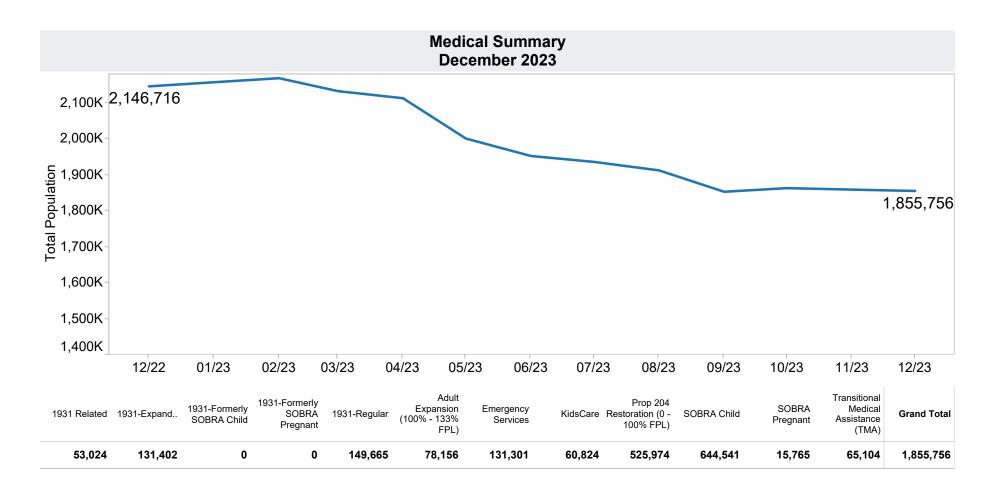

numbers.)

FF Coronavirus Response Act - H.R. 6201 adjustments:

- Excludes: P-EBT (Pandemic School Meals Replacement and Child Care Replacement) Program benefits are not SNAP benefits and are excluded. \$0 issued, 0 families, and 0 children for this month. P-EBT families also receiving SNAP are included in families, persons, and children, but benefits issued are excluded.

- On 6/19/2023, DBME started receiving claims for replacement of stolen benefits as a result of electronic theft, known as EBT Skimming.

- EBT Skimming Monthly Preliminary Data: Between 12/1/2023 and 12/31/2023, 253 SNAP claims were approved for an issued amount of \$123,263.

- EBT Skimming Quarterly Final Data: In Q1 (October 2023 - December 2023), 1,094 SNAP claims were approved for an issued amount of \$479,249.











## Households % Households Received Received Households **Cash Assistance Cash Assistance** Received Within 180 days<sup>(1)</sup> Within 180 days<sup>(1)</sup> **Diversion Payment** Month 891 6.8% Jul-2016 61 Aug-2016 79 981 8.1% 69 880 Sep-2016 7.8% Oct-2016 803 71 8.8% 693 78 11.3% Nov-2016 Dec-2016 752 57 7.6% Jan-2017 621 61 9.8% 517 43 Feb-2017 8.3% 581 50 Mar-2017 8.6% 57 Apr-2017 661 8.6% 81 May-2017 749 10.8% 762 69 Jun-2017 9.1% 803 55 Jul-2017 6.8% Aug-2017 901 48 5.3% Sep-2017 797 52 6.5% 726 47 Oct-2017 6.5% 35 Nov-2017 648 5.4% 7.1% 721 51 Dec-2017 526 54 Jan-2018 10.3% 40 469 Feb-2018 8.5% Mar-2018 37 8.0% 463 Apr-2018 579 61 10.5% May-2018 579 40 6.9% Jun-2018 655 53 8.1% 47 Jul-2018 674 7.0% 773 47 Aug-2018 6.1% 678 36 5.3% Sep-2018 37 Oct-2018 618 6.0%43 Nov-201