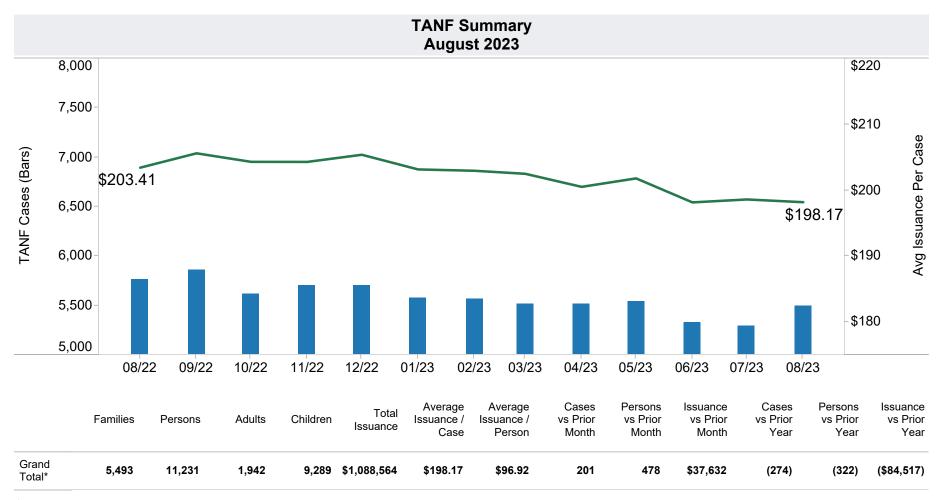

## Family Assistance Administration STATISTICAL BULLETIN August 2023

<a href="mailto://des.az.gov/reports">https://des.az.gov/reports</a>

<sup>\*</sup>Includes prior month totals

| Excludes                                           | Includes                                                          |
|----------------------------------------------------|-------------------------------------------------------------------|
| Cront Diversion totals of 227                      | TANF Child Only: 3,420 Cases; 5,562 Children; \$668,733           |
| Grant Diversion totals of: 337<br>Cases; \$250,393 | Unemployed Two Parent Program: 80 Cases; 393 Recipients; \$25,025 |