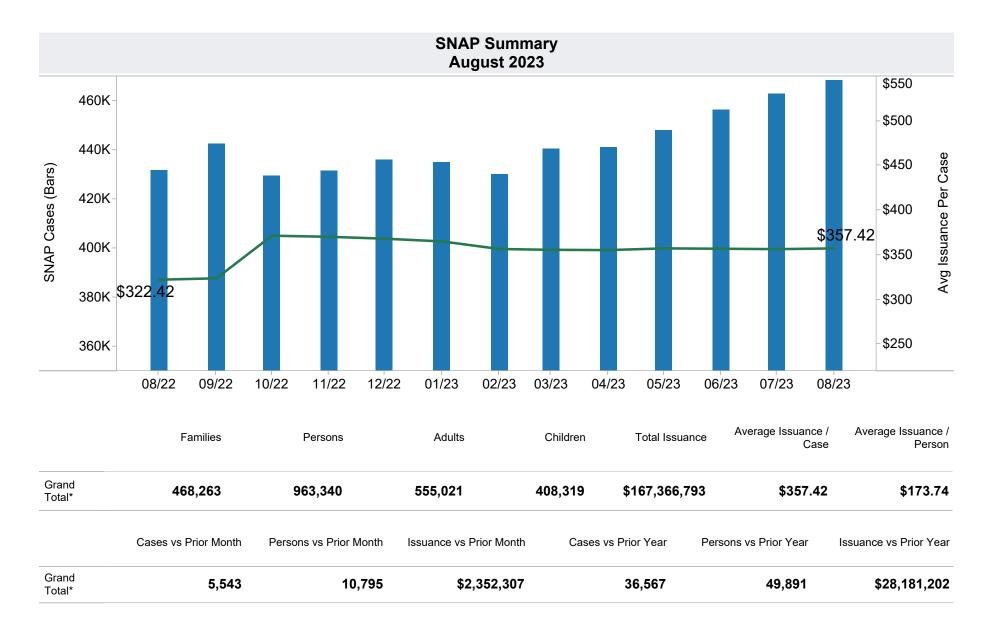

Tribal

<sup>\*</sup>Includes prior month totals. (2/19 SNAP benefits paid out in 1/19 are included in 2/19 numbers.)

FF Coronavirus Response Act - H.R. 6201 adjustments:

<sup>-</sup> Includes: The increase in Total Issuance and Average Issuance per Case in October 2022 is due to Cost-of-Living Adjustment.

<sup>-</sup> Excludes: P-EBT (Pandemic School Meals Replacement and Child Care Replacement) Program benefits are not SNAP benefits and are excluded. \$38,382,120 issued, 319,851 families, and 323,163 children for this month. P-EBT families also receiving SNAP are included in families, persons, and children, but benefits issued are excluded.

<sup>-</sup> On 6/19/2023, DBME started receiving claims for replacement of stolen benefits as a result of electronic theft, known as EBT Skimming. Between 8/1/2023 and 8/31/2023, 169 SNAP claims were approved for an issued amount of \$80,658.