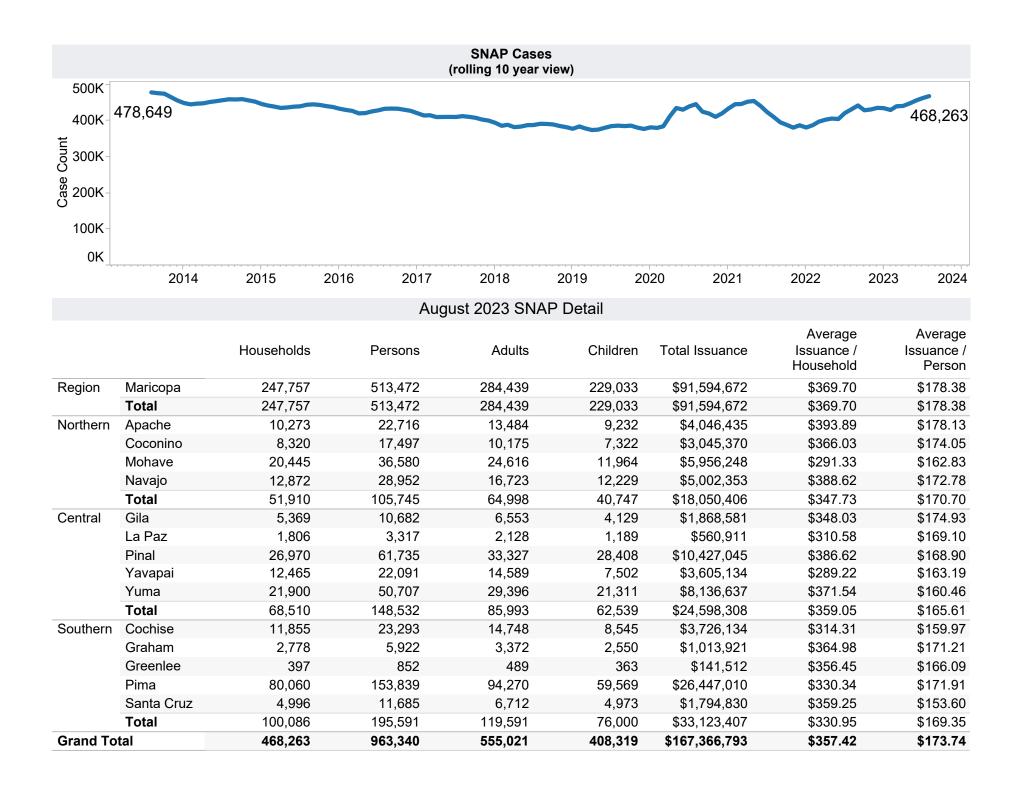

Tribal

<sup>\*</sup>Includes prior month totals. (2/19 SNAP benefits paid out in 1/19 are included in 2/19 numbers.)

FF Coronavirus Response Act - H.R. 6201 adjustments:

<sup>-</sup> Includes: The increase in Total Issuance and Average Issuance per Case in October 2022 is due to Cost-of-Living Adjustment.

<sup>-</sup> Excludes: P-EBT (Pandemic School Meals Replacement and Child Care Replacement) Program benefits are not SNAP benefits and are excluded. \$38,382,120 issued, 319,851 families, and 323,163 children for this month. P-EBT families also receiving SNAP are included in families, persons, and children, but benefits issued are excluded.

<sup>-</sup> On 6/19/2023, DBME started receiving claims for replacement of stolen benefits as a result of electronic theft, known as EBT Skimming. Between 8/1/2023 and 8/31/2023, 169 SNAP claims were approved for an issued amount of \$80,658.