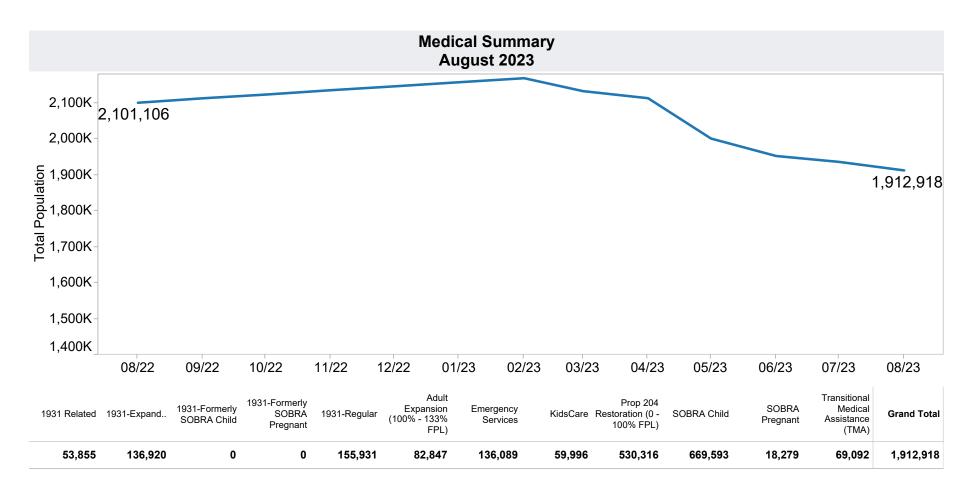

| Tribe       | Cases | Recipients | Payments |
|-------------|-------|------------|----------|
| Норі        | 38    | 107        | \$8,475  |
| Salt River  | 33    | 109        | \$10,563 |
| Grand Total | 71    | 216        | \$19,038 |