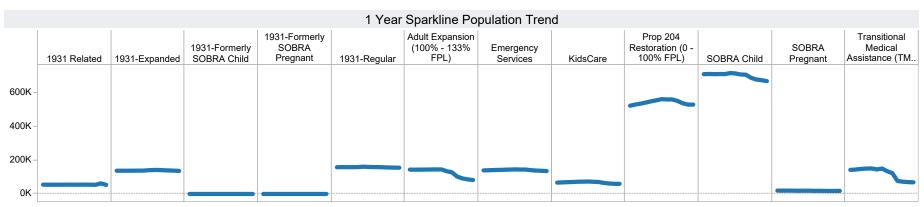

2/19 numbers.)

FF Coronavirus Response Act - H.R. 6201 adjustments:

<sup>-</sup> Includes: The increase in Total Issuance and Average Issuance per Case in October 2022 is due to Cost-of-Living Adjustment.

<sup>-</sup> Excludes: P-EBT (Pandemic School Meals Replacement and Child Care Replacement) Program benefits are not SNAP benefits and are excluded. \$38,382,120 issued, 319,851 families, and 323,163 children for this month. P-EBT families also receiving SNAP are included in families, persons, and children, but benefits issued are excluded.

<sup>-</sup> On 6/19/2023, DBME started receiving claims for replacement of stolen benefits as a result of electronic theft, known as EBT Skimming. Between 8/1/2023 and 8/31/2023, 169 SNAP claims were approved for an issued amount of \$80,658.







|   | Families | Persons | Total Payments | Cases vs Prior<br>Month | Persons vs<br>Prior Month | Payments vs<br>Prior Month | Cases vs Prior<br>Year | Persons vs<br>Prior Year | Payments vs<br>Prior Year |
|---|----------|---------|----------------|-------------------------|---------------------------|----------------------------|------------------------|--------------------------|---------------------------|
| _ | 6        | 6       | \$778          | (1)                     | (1)                       | (\$73)                     | 4                      | 4                        | \$625                     |





**TANF Cash Assistance Grant Diversions** 

|                      | Households                 | Households<br>Received<br>Cash Assistance | % Households<br>Received<br>