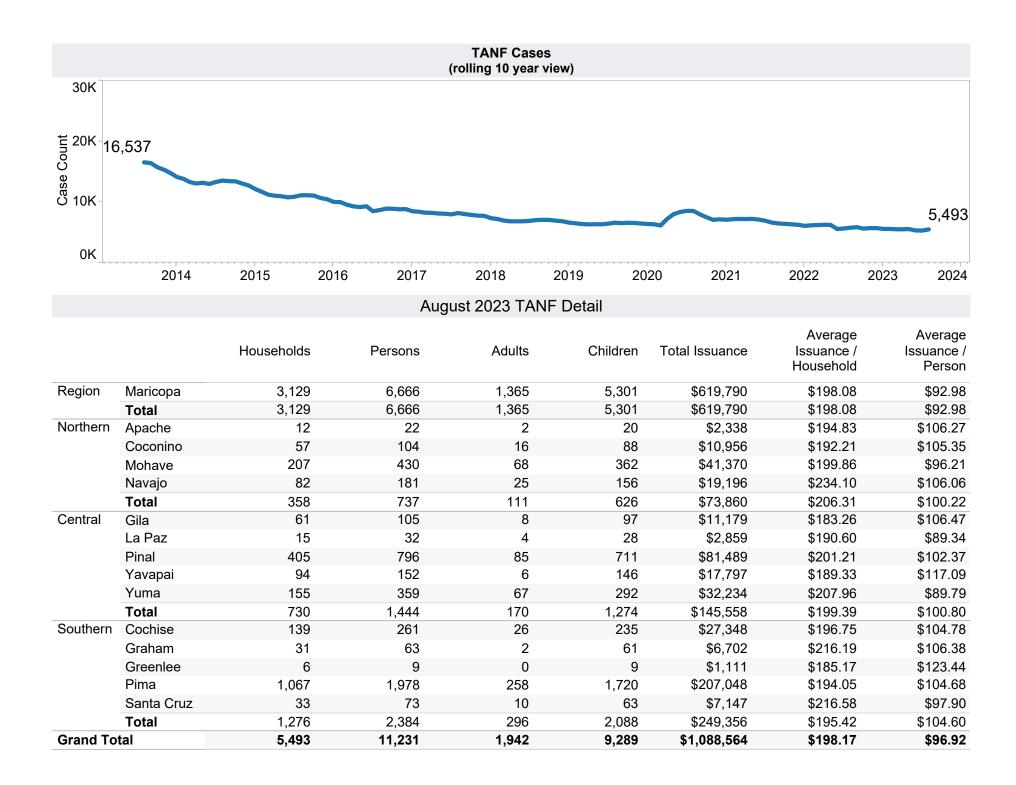

## Family Assistance Administration STATISTICAL BULLETIN August 2023

<a href="mailto://des.az.gov/reports">https://des.az.gov/reports</a>

<sup>\*</sup>Includes prior month totals

| Excludes                                           | Includes                                                          |
|----------------------------------------------------|-------------------------------------------------------------------|
| Cront Diversion totals of 227                      | TANF Child Only: 3,420 Cases; 5,562 Children; \$668,733           |
| Grant Diversion totals of: 337<br>Cases; \$250,393 | Unemployed Two Parent Program: 80 Cases; 393 Recipients; \$25,025 |