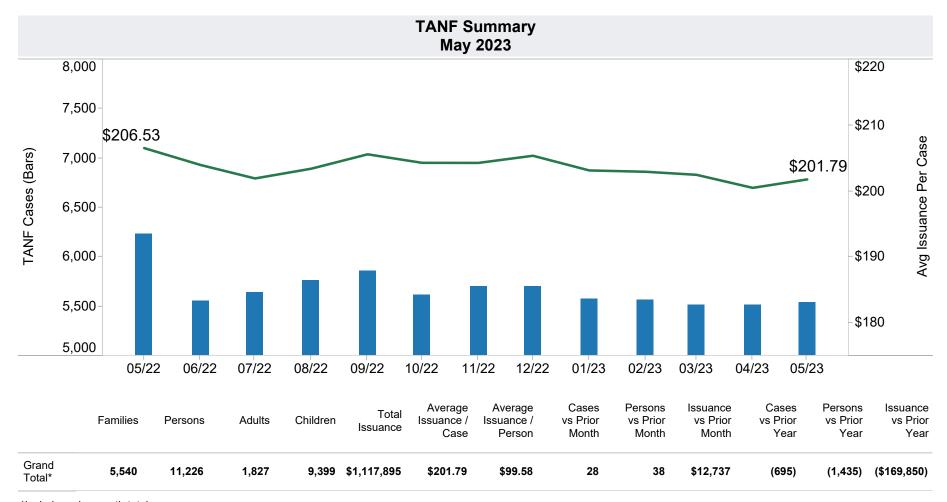

## Family Assistance Administration STATISTICAL BULLETIN May 2023

<a href="mailto://des.az.gov/reports">https://des.az.gov/reports</a>

<sup>\*</sup>Includes prior month totals

**Excludes** 

| Grant Diversion totals of: 308 |  |
|--------------------------------|--|
| Cases; \$232,693               |  |

## Includes

TANF Child Only: 3,570 Cases; 5,836 Children; \$704,003

Unemployed Two Parent Program: 60 Cases; 268 Recipients; \$18,748

## Tribal

| Tribe        | Cases | Recipients | Payments |
|--------------|-------|------------|----------|
| Hopi         | 39    | 93         | \$9,082  |
| Pascua Yaqui | 68    | 207        | \$23,178 |
| Salt River   | 32    | 105        | \$9,553  |
| Grand Total  | 139   | 405        | \$41,813 |