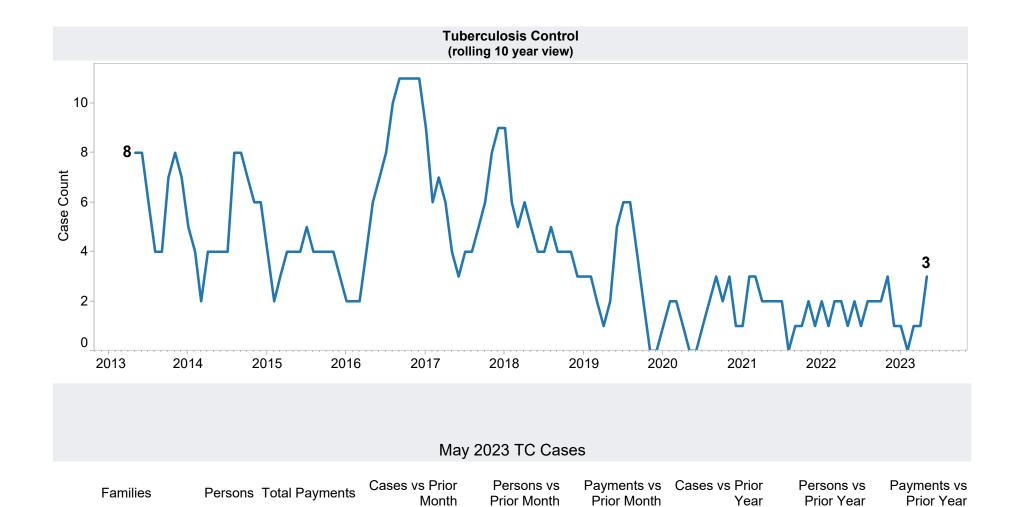

Pascua Yaqui | 68    | 207        | \$23,178 |
| Salt River   | 32    | 105        | \$9,553  |
| Grand Total  | 139   | 405        | \$41,813 |



<sup>\*</sup>Includes prior month totals. (2/19 SNAP benefits paid out in 1/19 are included in 2/19 numbers.)

FF Coronavirus Response Act - H.R. 6201 adjustments:

<sup>-</sup> Includes: The increase in Total Issuance and Average Issuance per Case in October 2022 is due to Cost-of-Living Adjustment.

<sup>-</sup> Excludes: P-EBT (Pandemic School Meals Replacement and Child Care Replacement) Program benefits are not SNAP benefits and are excluded. \$21,894,080 issued, 109,319 families, and 158,851 children for this month. P-EBT families also receiving SNAP are included in families, persons, and children, but benefits issued are excluded.







\$194

\$194

\$302





**TANF Cash Assistance Grant Diversions** 

|                                              | Households<br>Received | Households<br>Received<br>Cash Assistance | % Households<br>Received<br>Cash Assistance |
|----------------------------------------------|------------------------|-------------------------------------------|---------------------------------------------|
| Month                                        | Diversion Payment      | Within 180 days (1)                       | Within 180 days (1                          |
| Jul-2016                                     | 891                    | 61                                        | 6.8%                                        |
| Aug-2016                                     | 981                    |