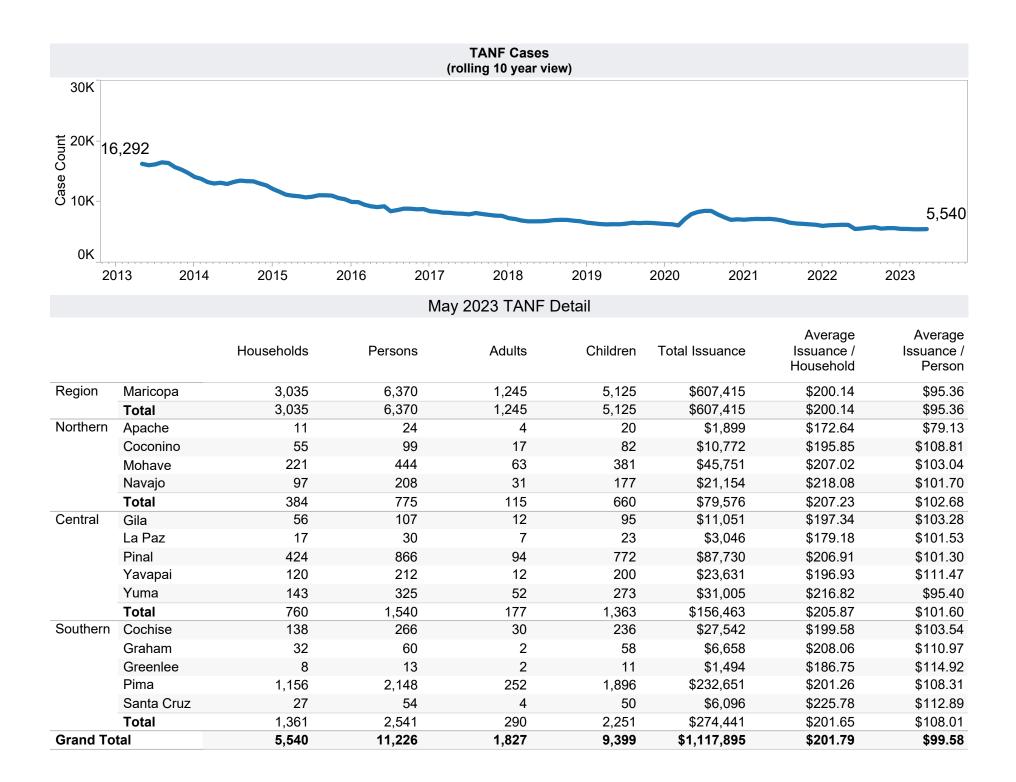

## Family Assistance Administration STATISTICAL BULLETIN May 2023

<a href="mailto://des.az.gov/reports">https://des.az.gov/reports</a>

<sup>\*</sup>Includes prior month totals

**Excludes** 

| Grant Diversion totals of: 308 |  |
|--------------------------------|--|
| Cases; \$232,693               |  |

## Includes

TANF Child Only: 3,570 Cases; 5,836 Children; \$704,003

Unemployed Two Parent Program: 60 Cases; 268 Recipients; \$18,748

## Tribal

| Tribe        | Cases | Recipients | Payments |
|--------------|-------|------------|----------|
| Hopi         | 39    | 93         | \$9,082  |
| Pascua Yaqui | 68    | 207        | \$23,178 |
| Salt River   | 32    | 105        | \$9,553  |
| Grand Total  | 139   | 405        | \$41,813 |