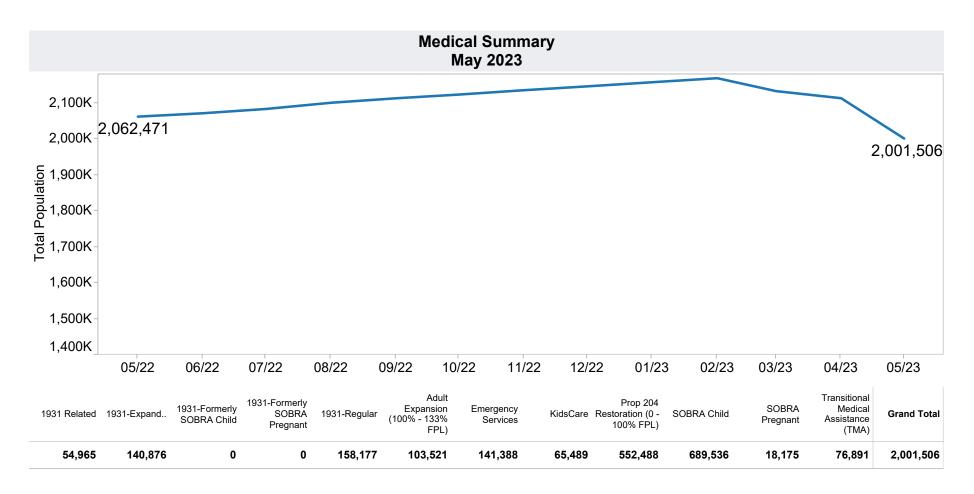

|
| Pascua Yaqui | 68    | 207        | \$23,178 |
| Salt River   | 32    | 105        | \$9,553  |
| Grand Total  | 139   | 405        | \$41,813 |



<sup>\*</sup>Includes prior month totals. (2/19 SNAP benefits paid out in 1/19 are included in 2/19 numbers.)

FF Coronavirus Response Act - H.R. 6201 adjustments:

<sup>-</sup> Includes: The increase in Total Issuance and Average Issuance per Case in October 2022 is due to Cost-of-Living Adjustment.

<sup>-</sup> Excludes: P-EBT (Pandemic School Meals Replacement and Child Care Replacement) Program benefits are not SNAP benefits and are excluded. \$21,894,080 issued, 109,319 families, and 158,851 children for this month. P-EBT families also receiving SNAP are included in families, persons, and children, but benefits issued are excluded.







\$194

\$194

\$302





**TANF Cash Assistance Grant Diversions** 

|                                              | Households<br>Received | Households<br>Received<br>Cash Assistance | % Households<br>Received<br>Cash Assistance |
|----------------------------------------------|------------------------|-------------------------------------------|---------------------------------------------|
| Month                                        | Diversion Payment      | Within 180 days (1)                       | Within 180 days (1                          |
| Jul-2016                                     | 891                    | 61                                        | 6.8%                                        |
| Aug-2016                                     | 981