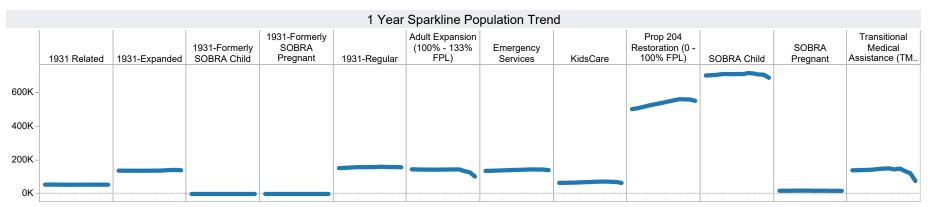

| Pascua Yaqui | 68    | 207        | \$23,178 |
| Salt River   | 32    | 105        | \$9,553  |
| Grand Total  | 139   | 405        | \$41,813 |



<sup>\*</sup>Includes prior month totals. (2/19 SNAP benefits paid out in 1/19 are included in 2/19 numbers.)

FF Coronavirus Response Act - H.R. 6201 adjustments:

<sup>-</sup> Includes: The increase in Total Issuance and Average Issuance per Case in October 2022 is due to Cost-of-Living Adjustment.

<sup>-</sup> Excludes: P-EBT (Pandemic School Meals Replacement and Child Care Replacement) Program benefits are not SNAP benefits and are excluded. \$21,894,080 issued, 109,319 families, and 158,851 children for this month. P-EBT families also receiving SNAP are included in families, persons, and children, but benefits issued are excluded.







\$194

\$194

\$302





**TANF Cash Assistance Grant Diversions** 

|                                              | Households<br>Received | Households<br>Received<br>Cash Assistance | % Households<br>Received<br>Cash Assistance |
|----------------------------------------------|------------------------|-------------------------------------------|---------------------------------------------|
| Month                                        | Diversion Payment      | Within 180 days (1)                       | Within 180 days (1                          |
| Jul-2016                                     | 891                    | 61                                        | 6.8%                                        |
| Aug-2016                                     | 981