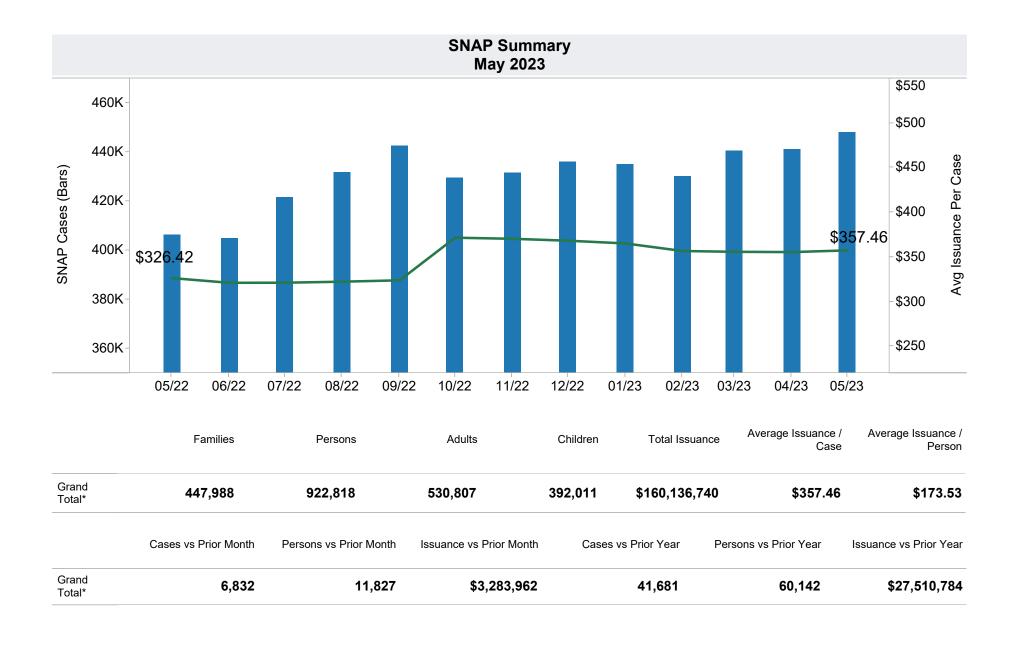

<sup>\*</sup>Includes prior month totals. (2/19 SNAP benefits paid out in 1/19 are included in 2/19 numbers.)

FF Coronavirus Response Act - H.R. 6201 adjustments:

<sup>-</sup> Includes: The increase in Total Issuance and Average Issuance per Case in October 2022 is due to Cost-of-Living Adjustment.

<sup>-</sup> Excludes: P-EBT (Pandemic School Meals Replacement and Child Care Replacement) Program benefits are not SNAP benefits and are excluded. \$21,894,080 issued, 109,319 families, and 158,851 children for this month. P-EBT families also receiving SNAP are included in families, persons, and children, but benefits issued are excluded.