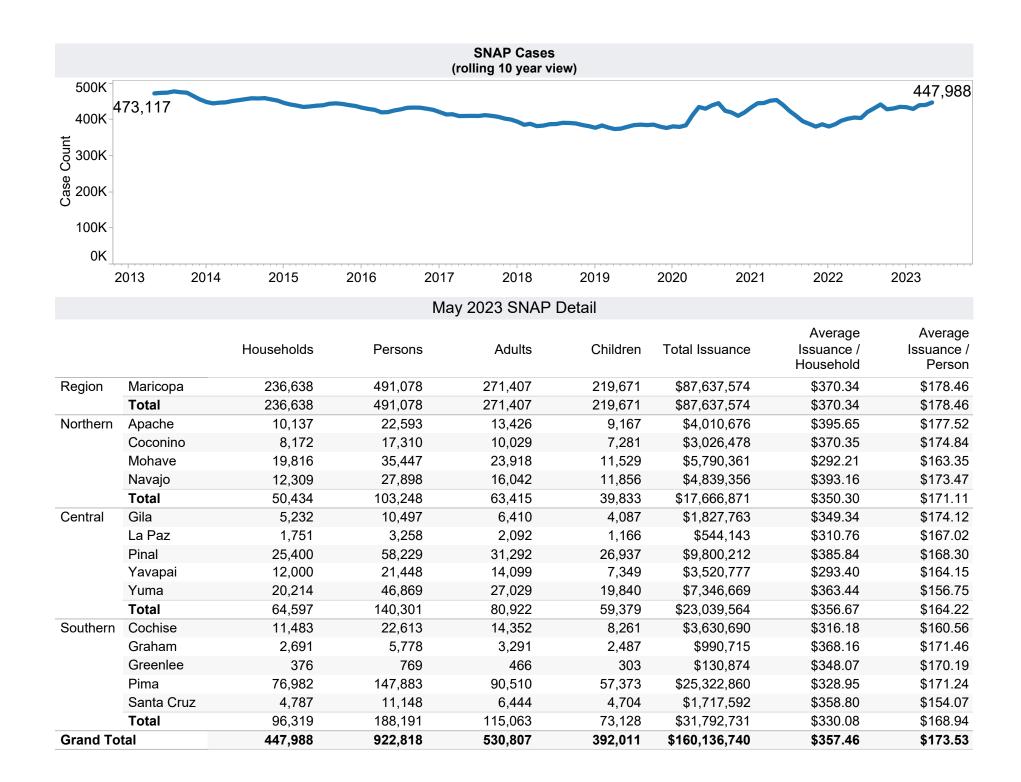

<sup>\*</sup>Includes prior month totals. (2/19 SNAP benefits paid out in 1/19 are included in 2/19 numbers.)

FF Coronavirus Response Act - H.R. 6201 adjustments:

<sup>-</sup> Includes: The increase in Total Issuance and Average Issuance per Case in October 2022 is due to Cost-of-Living Adjustment.

<sup>-</sup> Excludes: P-EBT (Pandemic School Meals Replacement and Child Care Replacement) Program benefits are not SNAP benefits and are excluded. \$21,894,080 issued, 109,319 families, and 158,851 children for this month. P-EBT families also receiving SNAP are included in families, persons, and children, but benefits issued are excluded.