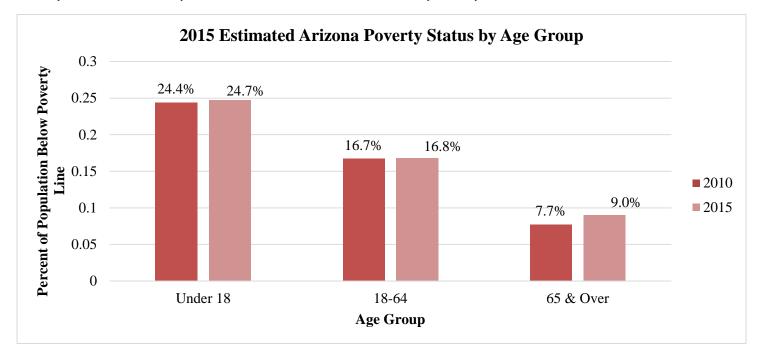

hould be recognized that age-related diseases such as AD will only increase the challenge of providing services to Arizona's growing aging population.

Displayed in Chart 2 below, the most recent *American Community Survey* estimates that the portion of the Arizona population living below the poverty line has increased between 2010 and 2015. The largest growth in poverty occurs in the 65 and over age group, increasing from 7.7 percent in 2010 to nine percent in 2015. The combination of Arizona's rapidly growing aging population together with higher poverty levels will undoubtedly increase the number of clients requiring APS services in fiscal year 2019.

#### **Adult Protective Services Caseload Growth**

Chart 2: Arizona Poverty Data Published by the US Census' American Community Survey



#### **Adult Protective Services Caseload Growth**

#### Case Closure

Chart 3: APS Year-end Caseload



The APS Program experienced a growing fiscal year-end caseload from fiscal year 2010 to 2015. The total APS caseload in June of fiscal year 2015 was 542% higher than that of June of fiscal year 2010. This trend would have continued to place tremendous strain on the APS program if process improvement and inefficiencies in the program had not been identified and addressed. Seen in Chart 3, fiscal year-end caseload decreased by 54% in fiscal year 2016 due to a temporary staffing increase and the implementation of Franklin Covey's 4 Disciplines of Execution (4DX). Once the backlog of open cases were brought down to a manageable level, the principles of the Arizona Management System (AMS)