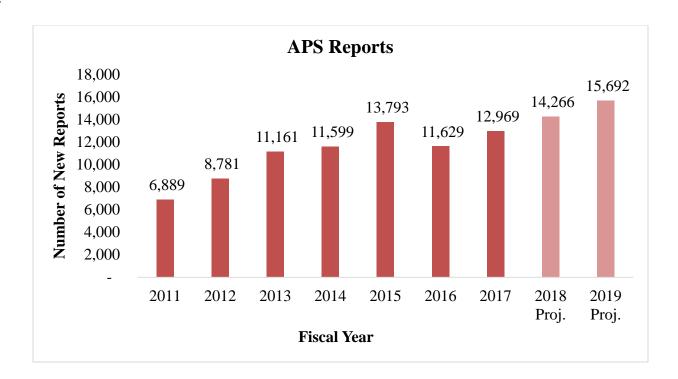

The Adult Protective Services Program (APS) has continued to experience growth in the number of reports it receives; the continued growth in reports requires additional APS staff to ensure timely investigation. This increase is significantly offset by an anticipated increase in the number case closures per investigator to 11 in fiscal year 2019, a 15 percent efficiency increase.