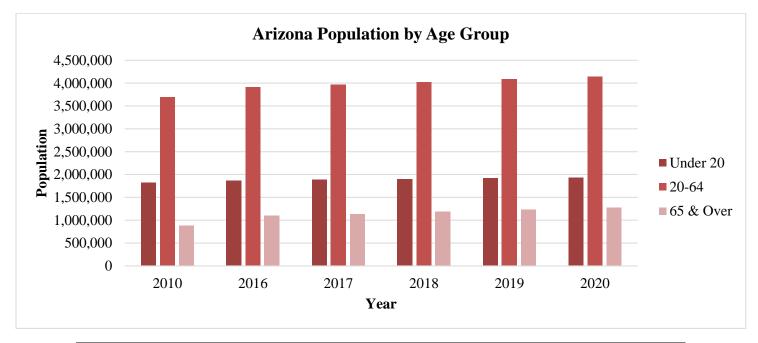

assistance with bathing, dressing, eating, medication management, meal preparation, and family caregiver support services, allow seniors and vulnerable adults to live independently in their own homes and communities. These services reduce the need for institutional care, which is more costly for the client and the state. Ultimately, the essential goal is to promote and assist in achieving self-sufficiency. On average, 11% of all APS cases result in referrals to the AAAs for HCBS. As APS cases continue to increase, this will create a greater need for HCBS services delivered through the AAAs.

#### **Adult Protective Services Caseload Growth**

#### **Increasing Aging Population**

Chart 1: Arizona Population Data Published by the Office of Employment & Population Statistics and US Census



| Year           | 2010      | 2016      | 2017      | 2018      | 2019      | 2020      |
|----------------|-----------|-----------|-----------|-----------|-----------|-----------|
| Under 20       | 1,819,641 | 1,865,362 | 1,881,986 | 1,899,659 | 1,917,192 | 1,932,469 |
| % Change       |           | 2.50%     | 0.90%     | 0.90%     | 0.90%     | 0.80%     |
| 20-64          | 3,690,545 | 3,908,121 | 3,944,014 | 3,979,931 | 4,010,751 | 4,040,352 |
| % Change       |           | 5.90%     | 0.90%     | 0.90%     | 0.80%     | 0.70%     |
| 65 & Over      | 881,831   | 1,094,157 | 1,137,134 | 1,181,741 | 1,227,940 | 1,275,998 |
| % Change       |           | 24.10%    | 3.90%     | 3.90%     | 3.90%     | 3.90%     |
| Total % Change |           | 7.44%     | 1.39%     | 1.41%     | 1.3