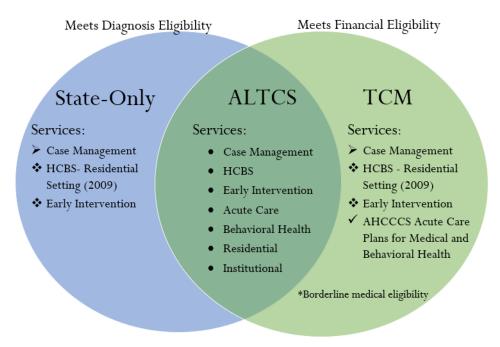

The Department requests funding in fiscal year 2019 for the growth in the developmental disabilities programs. These programs serve some of Arizona's most vulnerable populations including children and adults with disabilities attributed to cerebral palsy, epilepsy, autism, or a cognitive disability and children birth to three years of age who have disabilities or developmental delays.

Structural shortfalls within four developmental disabilities programs need to be addressed to maintain services to ALTCS, Targeted Case Management, State-Only the Arizona Early Intervention Program (AzEIP) populations. Insufficient funding would restrict the Department's ability to fully leverage capitation payments and the AzEIP federal grant. These shortfalls are due to declining available revenue and changes in client populations.