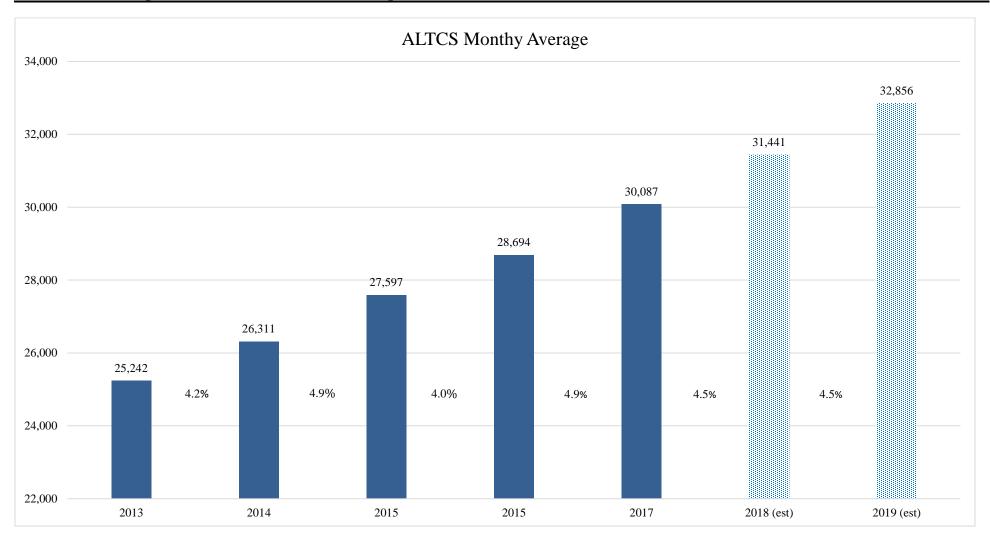

The developmental disabilities programs serve more than 30,800 Arizonans through the Arizona Long-Term Care System (ALTCS). Membership grew 4.9 percent in fiscal year 2017 and annual growth of over 4.5 percent is anticipated through fiscal year 2019. An additional 2.0 percent increase in program costs in fiscal year 2019 is projected by the Department, attributable to inflation and increased utilization of services.