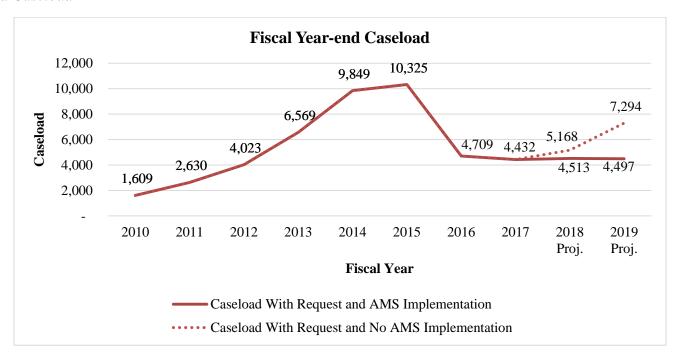

The Adult Protective Services Program (APS) has continued to experience growth in the number of reports it receives; the continued growth in reports requires additional APS staff to ensure timely investigation. This increase is significantly offset by an anticipated increase in the number case closures per investigator to 11 in fiscal year 2019, a 15 percent efficiency increase.