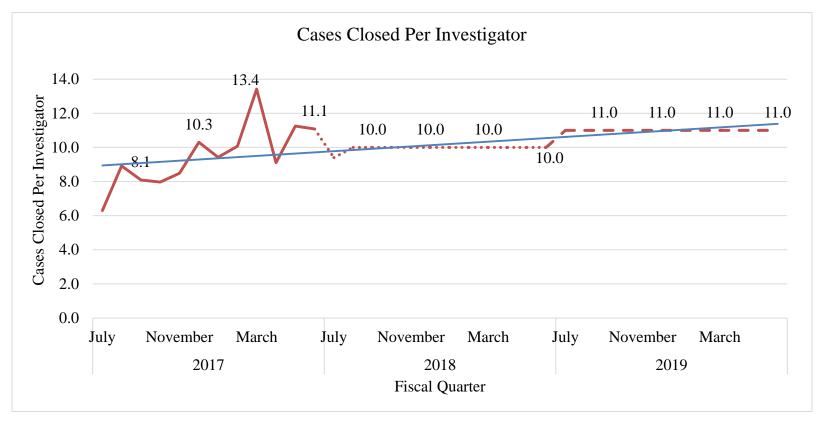

The Adult Protective Services Program (APS) has continued to experience growth in the number of reports it receives; the continued growth in reports requires additional APS staff to ensure timely investigation. This increase is significantly offset by an anticipated increase in the number case closures per investigator to 11 in fiscal year 2019, a 15 percent efficiency increase.