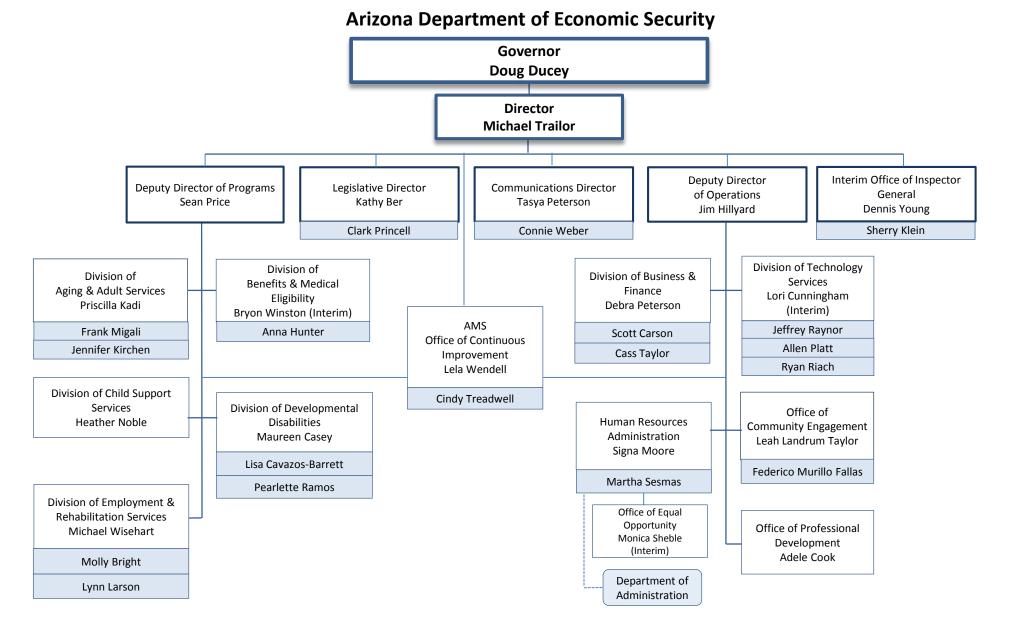

| 0.0               | 0.0                   |
|                           | Expenditure Category Total        | 0.0               | 0.0                   |
| Cost Allocation           |                                   | 0.0               | 0.0                   |
| COST AHOCATION            | <b>Expenditure Category Total</b> | 0.0               | 0.0                   |
| Transfers                 |                                   | 0.0               | 0.0                   |
| i i a i stet s            | Expenditure Category Total        | <b>0.0</b>        | 0.0<br><b>0.0</b>     |



## DEPARTMENT OF ECONOMIC SECURITY

Your Partner For A Stronger Arizona

**Volume IV** 

Organizational Chart, Federal Funds, Master List

**Budget Summary Fiscal Year 2019** 



Agency: DEA Department of Economic Security

Title: ACL Independent Living State Grants

AFIS Grant No: 933690 CFDA: 93.369 Grantor: Department of Health and Human Services

Periodic: On-going Start Date: 10/1/2009 End Date:

Type of Grant: Continuation Fundi If Other, Explain:

Fed. % or \$ Cap: 90% Source of Match: General Fund be paid using this federal money:

AFIS fund number where the grant is maintained: 2000

Is this American Recovery and Reinvestment Act money (Stimulus)?

**Description:** To provide financial assistance to States for expanding and improving the provision of independent living (IL) services to individuals with

significant disabilities by promoting and maximizing their full integration and inclusion into the mainstream of American society.

Administrative costs