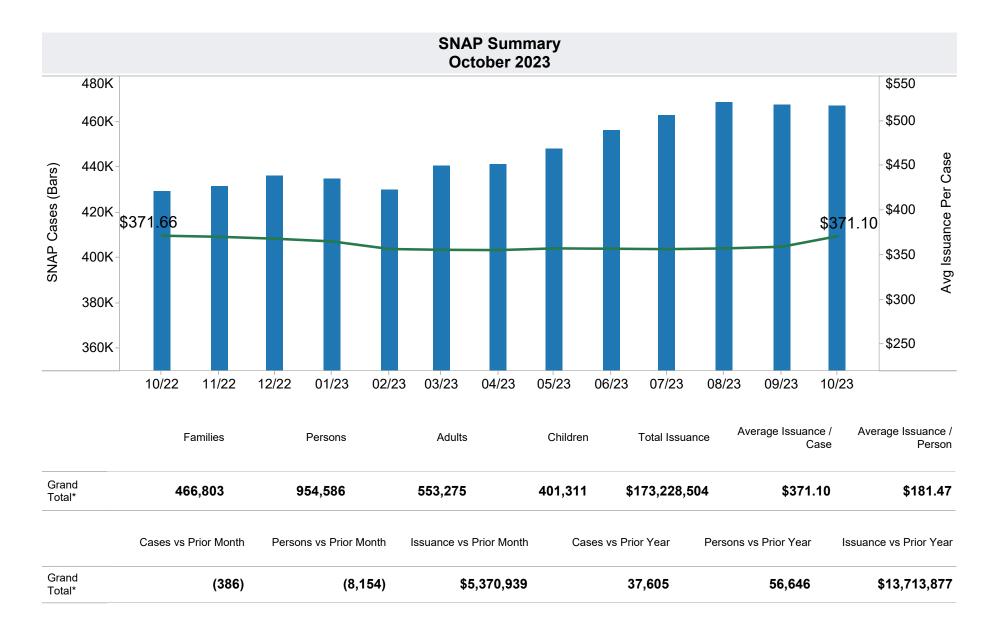

<sup>\*</sup>Includes prior month totals. (2/19 SNAP benefits paid out in 1/19 are included in 2/19 numbers.)

FF Coronavirus Response Act - H.R. 6201 adjustments:

<sup>-</sup> Excludes: P-EBT (Pandemic School Meals Replacement and Child Care Replacement) Program benefits are not SNAP benefits and are excluded. \$240 issued, 2 families, and 2 children for this month. P-EBT families also receiving SNAP are included in families, persons, and children, but benefits issued are excluded.

<sup>-</sup> On 6/19/2023, DBME started receiving claims for replacement of stolen benefits as a result of electronic theft, known as EBT Skimming.

<sup>-</sup> EBT Skimming Monthly Preliminary Data: Between 10/1/2023 and 10/31/2023, 577 SNAP claims were approved for an issued amount of \$239,139.

<sup>-</sup> EBT Skimming Quarterly Final Data: In Q4 (July 2023 - September 2023), 1,982 SNAP claims were approved for an issued amount of \$792,685.

| Families | Persons | Total Payments | Cases vs Prior<br>Month | Persons vs<br>Prior Month | Payments vs<br>Prior Month | Cases vs Prior<br>Year | Persons vs<br>Prior Year | Payments vs<br>Prior Year |
|----------|---------|----------------|-------------------------|---------------------------|----------------------------|------------------------|--------------------------|---------------------------|
| 2        | 2       | \$153          | (1)                     | (1)                       | (\$246)                    | 0                      | 0                        | (\$128)                   |