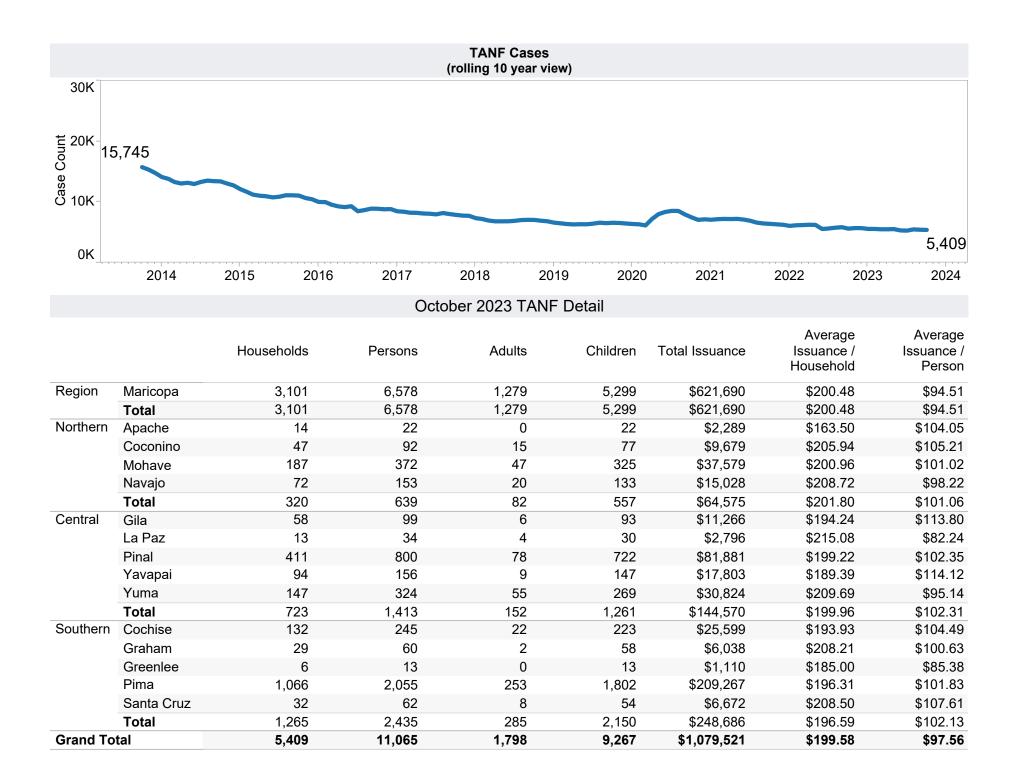

## **TANF Cash Assistance Grant Diversions**

|                      | Households<br>Received | Households<br>Received<br>Cash Assistance | % Households<br>Received<br>Cash Assistance |
|----------------------|------------------------|-------------------------------------------|---------------------------------------------|
| Month                | Diversion Payment      | Within 180 days (1)                       | Within 180 days (1)                         |
| Jul-2016             | 891                    | 61                                        | 6.8%                                        |
| Aug-2016             | 981                    | 79                                        | 8.1%                                        |
| Sep-2016             | 880                    | 69                                        | 7.8%                                        |
| Oct-2016             | 803                    | 71                                        | 8.8%                                        |
| Nov-2016             | 693                    | 78                                        | 11.3%                                       |
| Dec-2016             | 752<br>621             | 57<br>61                                  | 7.6%<br>9.8%                                |
| Jan-2017<br>Feb-2017 | 517                    | 43                                        | 8.3%                                        |
| Mar-2017             | 581                    | 50                                        | 8.6%                                        |
| Apr-2017             | 661                    | 57                                        | 8.6%                                        |
| May-2017             | 749                    | 81                                        | 10.8%                                       |
| Jun-2017             | 762                    | 69                                        | 9.1%                                        |
| Jul-2017             | 803                    | 55                                        | 6.8%                                        |
| Aug-2017             | 901                    | 48                                        | 5.3%                                        |
| Sep-2017             | 797                    | 52                                        | 6.5%                                        |
| Oct-2017             | 726                    | 47                                        | 6.5%                                        |
| Nov-2017             | 648                    | 35                                        | 5.4%                                        |
| Dec-2017             | 721                    | 51                                        | 7.1%                                        |
| Jan-2018             | 526                    | 54                                        | 10.3%                                       |
| Feb-2018<br>Mar-2018 | 469<br>463             | 40<br>37                                  | 8.5%<br>8.0%                                |
| Mar-2018<br>Apr-2018 | 463<br>579             | 61                                        | 8.0%<br>10.5%                               |
| May-2018             | 579                    | 40                                        | 6.9%                                        |
| Jun-2018             | 655                    | 53                                        | 8.1%                                        |
| Jul-2018             | 674                    | 47                                        | 7.0%                                        |
| Jui-2018<br>Aug-2018 | 773                    | 47                                        | 7.0%<br>6.1%                                |
| Sep-2018             | 678                    | 36                                        | 5.3%                                        |
| Oct-2018             | 618                    | 37                                        | 6.0%                                        |
| Nov-2018             | 617                    | 43                                        | 7.0%                                        |
| Dec-2018             | 554                    | 56                                        | 10.1%                                       |
| Jan-2019             | 485                    | 32                                        | 6.6%                                        |
| Feb-2019             | 374                    | 26                                        | 7.0%                                        |
| Mar-2019             | 392                    | 32                                        | 8.2%                                        |
| Apr-2019             | 553                    | 47                                        | 8.5%                                        |
| May-2019             | 610                    | 46                                        | 7.5%                                        |
| Jun-2019             | 645                    | 47                                        | 7.3%                                        |
| Jul-2019             | 656                    | 40                                        | 6.1%                                        |
| Aug-2019             | 710                    | 46                                        | 6.5%                                        |
| Sep-2019             | 602                    | 32                                        | 5.3%                                        |
| Oct-2019             | 624                    | 41<br>33                                  | 6.6%<br>6.2%                                |
| Nov-2019<br>Dec-2019 | 535<br>558             | 33<br>42                                  | 7.5%                                        |
| Jan-2020             | 495                    | 43                                        | 8.7%                                        |
| Feb-2020             | 454                    | 33                                        | 7.3%                                        |
| Mar-2020             | 358                    | 24                                        | 6.7%                                        |
| Apr-2020             | 565                    | 33                                        | 5.8%                                        |
| May-2020             | 386                    | 25                                        | 6.5%                                        |
| Jun-2020             | 197                    | 18                                        | 9.1%                                        |
| Jul-2020             | 166                    | 15                                        | 9.0%                                        |
| Aug-2020             | 250                    | 22                                        | 8.8%                                        |
| Sep-2020             | 294                    | 24                                        | 8.2%                                        |
| Oct-2020             | 387                    | 22                                        | 5.7%                                        |
| Nov-2020             | 384                    | 27                                        | 7.0%                                        |
| Dec-2020             | 360                    | 19                                        | 5.3%                                        |
| Jan-2021             | 259                    | 18                                        | 6.9%                                        |
| Feb-2021             | 228                    | 8<br>13                                   | 3.5%                                        |
| Mar-2021<br>Apr-2021 | 166<br>146             | 4                                         | 7.8%<br>2.7%                                |
| May-2021             | 175                    | 9                                         | 5.1%                                        |
| Jun-2021             | 196                    | 10                                        | 5.1%                                        |
| Jul-2021             | 199                    | 13                                        | 6.5%                                        |
| Aug-2021             | 197                    | 15                                        | 7.6%                                        |
| Sep-2021             | 229                    | 18                                        | 7.9%                                        |
| Oct-2021             | 233                    | 17                                        | 7.3%                                        |
| Nov-2021             | 190                    | 14                                        | 7.4%                                        |
| Dec-2021             | 294                    | 22                                        | 7.5%                                        |
| Jan-2022             | 213                    | 16                                        | 7.5%                                        |
| Feb-2022             | 242                    | 26<br>15                                  | 10.7%                                       |
| Mar-2022<br>Apr-2022 | 173<br>194             | 13                                        | 8.7%<br>6.7%                                |
| May-2022             | 239                    | 14                                        | 5.9%                                        |
| Jun-2022             | 218                    | 8                                         | 3.7%                                        |
| Jul-2022             | 227                    | 16                                        | 7.0%                                        |
| Aug-2022             | 292                    | 19                                        | 6.5%                                        |
| Sep-2022             | 311                    | 22                                        | 7.1%                                        |
| _                    |                        |                                           |                                             |

## **TANF Cash Assistance Grant Diversions**

| Month    | Households<br>Received<br>Diversion Payment | Households<br>Received<br>Cash Assistance<br>Within 180 days <sup>(1)</sup> | % Households<br>Received<br>Cash Assistance<br>Within 180 days <sup>(1)</sup> |
|----------|---------------------------------------------|-----------------------------------------------------------------------------|-------------------------------------------------------------------------------|
| Oct-2022 | 229                                         | 13                                                                          | 5.7%                                                                          |
| Nov-2022 | 239                                         | 14                                                                          | 5.9%                                                                          |
| Dec-2022 | 260                                         | 19                                                                          | 7.3%                                                                          |
| Jan-2023 | 238                                         | 18                                                                          | 7.6%                                                                          |
| Feb-2023 | 236                                         | 20                                                                          | 8.5%                                                                          |
| Mar-2023 | 197                                         | 18                                                                          | 9.1%                                                                          |
| Apr-2023 | 266                                         | 19                                                                          | 7.1%                                                                          |
| May-2023 | 308                                         |                                                                             |                                                                               |
| Jun-2023 | 302                                         |                                                                             |                                                                               |
| Jul-2023 | 304                                         |                                                                             |                                                                               |
| Aug-2023 | 337                                         |                                                                             |                                                                               |
| Sep-2023 | 283                                         |                                                                             |                                                                               |
| Oct-2023 | 256                                         |                                                                             |                                                                               |

Note:

<sup>1.</sup> Updates are provided based on a 180-day lag