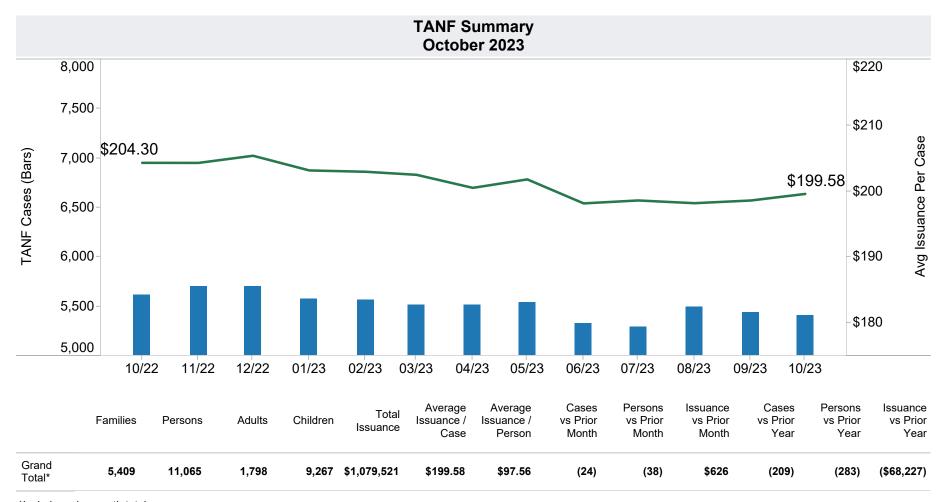

## Family Assistance Administration STATISTICAL BULLETIN October 2023

<a href="mailto://des.az.gov/reports">https://des.az.gov/reports</a>

<sup>\*</sup>Includes prior month totals

| Excludes                                           | Includes                                                           |  |  |
|----------------------------------------------------|--------------------------------------------------------------------|--|--|
| Creat Diversion totals of 250                      | TANF Child Only: 3,377 Cases; 5,508 Children; \$664,770            |  |  |
| Grant Diversion totals of: 256<br>Cases; \$197,173 | Unemployed Two Parent Program: 114 Cases; 564 Recipients; \$37,078 |  |  |