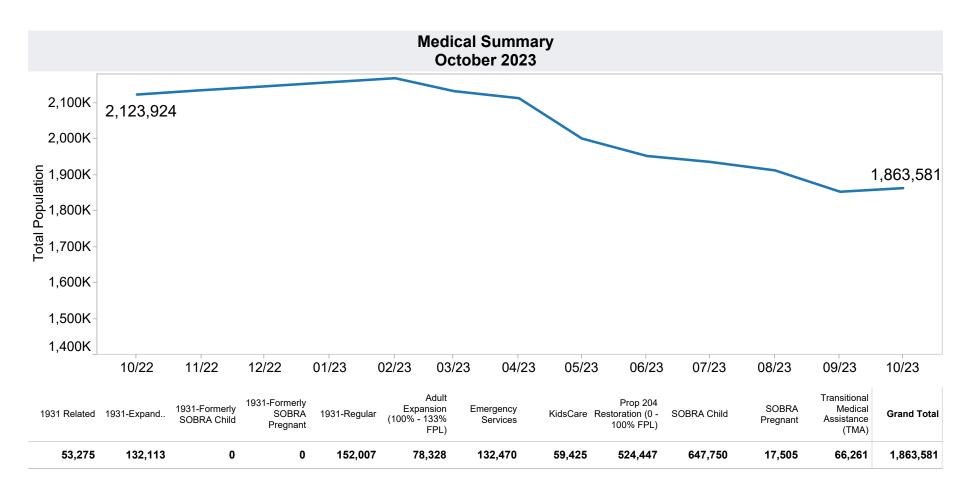

R. 6201 adjustments:

<sup>-</sup> Excludes: P-EBT (Pandemic School Meals Replacement and Child Care Replacement) Program benefits are not SNAP benefits and are excluded. \$240 issued, 2 families, and 2 children for this month. P-EBT families also receiving SNAP are included in families, persons, and children, but benefits issued are excluded.

<sup>-</sup> On 6/19/2023, DBME started receiving claims for replacement of stolen benefits as a result of electronic theft, known as EBT Skimming.

<sup>-</sup> EBT Skimming Monthly Preliminary Data: Between 10/1/2023 and 10/31/2023, 577 SNAP claims were approved for an issued amount of \$239,139.

<sup>-</sup> EBT Skimming Quarterly Final Data: In Q4 (July 2023 - September 2023), 1,982 SNAP claims were approved for an issued amount of \$792,685.







| Families | Persons | Total Payments | Cases vs Prior<br>Month | Persons vs<br>Prior Month | Payments vs<br>Prior Month | Cases vs Prior<br>Year | Persons vs<br>Prior Year | Payments vs<br>Prior Year |
|----------|---------|----------------|-------------------------|---------------------------|----------------------------|------------------------|--------------------------|---------------------------|
| 2        | 2       | \$153          | (1)                     | (1)                       | (\$246)                    | 0                      | 0                        | (\$128)                   |





## **TANF Cash Assistance Grant Diversions**

|                      | Households<br>Received | Households<br>Received<br>Cash Assistance | % Households<br>Received<br>Cash Assista