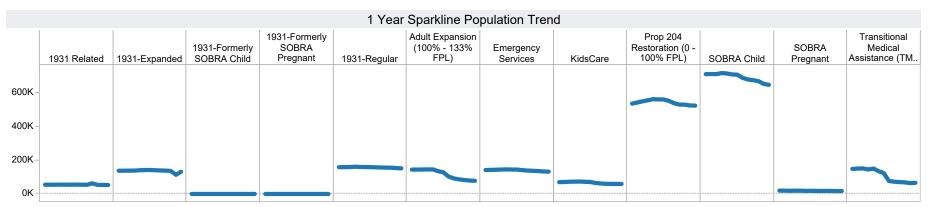

6201 adjustments:

<sup>-</sup> Excludes: P-EBT (Pandemic School Meals Replacement and Child Care Replacement) Program benefits are not SNAP benefits and are excluded. \$240 issued, 2 families, and 2 children for this month. P-EBT families also receiving SNAP are included in families, persons, and children, but benefits issued are excluded.

<sup>-</sup> On 6/19/2023, DBME started receiving claims for replacement of stolen benefits as a result of electronic theft, known as EBT Skimming.

<sup>-</sup> EBT Skimming Monthly Preliminary Data: Between 10/1/2023 and 10/31/2023, 577 SNAP claims were approved for an issued amount of \$239,139.

<sup>-</sup> EBT Skimming Quarterly Final Data: In Q4 (July 2023 - September 2023), 1,982 SNAP claims were approved for an issued amount of \$792,685.







| Families | Persons | Total Payments | Cases vs Prior<br>Month | Persons vs<br>Prior Month | Payments vs<br>Prior Month | Cases vs Prior<br>Year | Persons vs<br>Prior Year | Payments vs<br>Prior Year |
|----------|---------|----------------|-------------------------|---------------------------|----------------------------|------------------------|--------------------------|---------------------------|
| 2        | 2       | \$153          | (1)                     | (1)                       | (\$246)                    | 0                      | 0                        | (\$128)                   |





## **TANF Cash Assistance Grant Diversions**

|                      | Households<br>Received | Households<br>Received<br>Cash Assistance | % Households<br>Received<br>Cash Assistanc