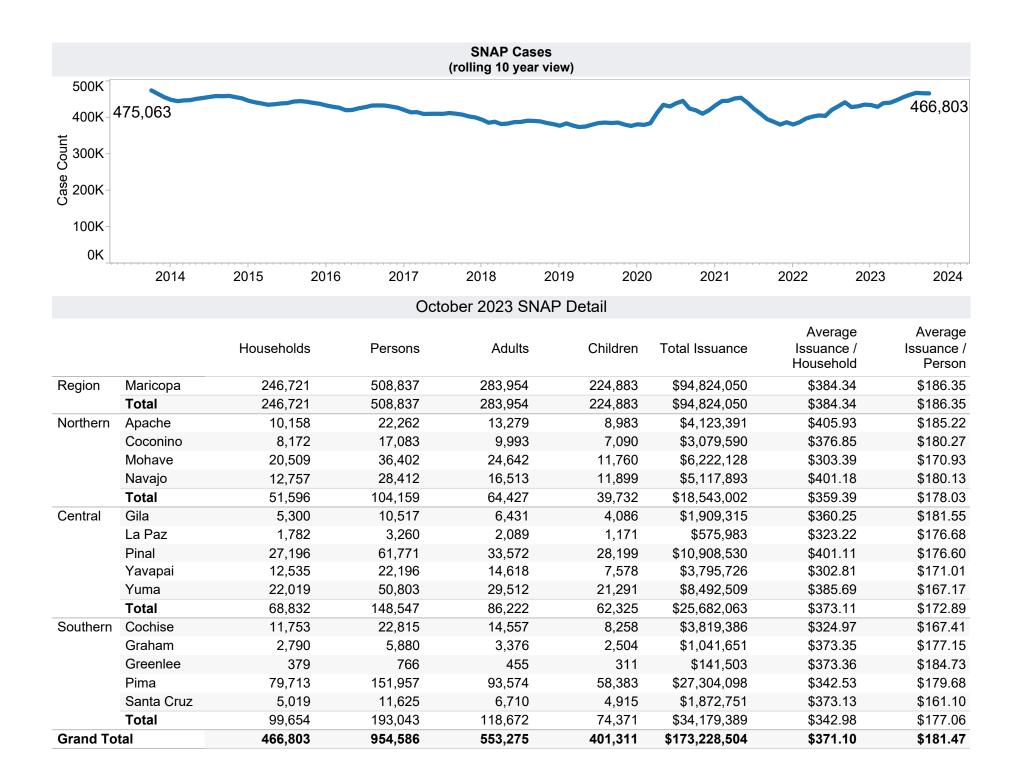

<sup>\*</sup>Includes prior month totals. (2/19 SNAP benefits paid out in 1/19 are included in 2/19 numbers.)

FF Coronavirus Response Act - H.R. 6201 adjustments:

<sup>-</sup> Excludes: P-EBT (Pandemic School Meals Replacement and Child Care Replacement) Program benefits are not SNAP benefits and are excluded. \$240 issued, 2 families, and 2 children for this month. P-EBT families also receiving SNAP are included in families, persons, and children, but benefits issued are excluded.

<sup>-</sup> On 6/19/2023, DBME started receiving claims for replacement of stolen benefits as a result of electronic theft, known as EBT Skimming.

<sup>-</sup> EBT Skimming Monthly Preliminary Data: Between 10/1/2023 and 10/31/2023, 577 SNAP claims were approved for an issued amount of \$239,139.

<sup>-</sup> EBT Skimming Quarterly Final Data: In Q4 (July 2023 - September 2023), 1,982 SNAP claims were approved for an issued amount of \$792,685.

| Families | Persons | Total Payments | Cases vs Prior<br>Month | Persons vs<br>Prior Month | Payments vs<br>Prior Month | Cases vs Prior<br>Year | Persons vs<br>Prior Year | Payments vs<br>Prior Year |
|----------|---------|----------------|-------------------------|---------------------------|----------------------------|------------------------|--------------------------|---------------------------|
| 2        | 2       | \$153          | (1)                     | (1)                       | (\$246)                    | 0                      | 0                        | (\$128)                   |