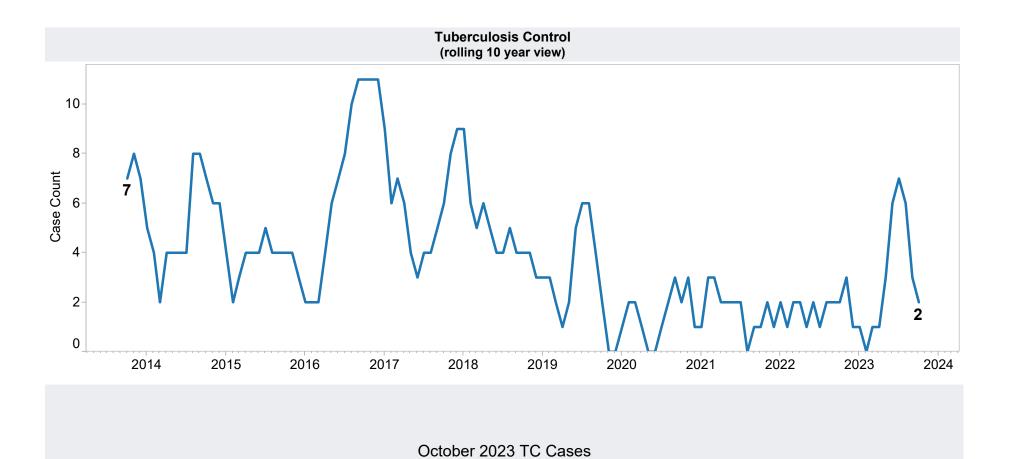

201 adjustments:

<sup>-</sup> Excludes: P-EBT (Pandemic School Meals Replacement and Child Care Replacement) Program benefits are not SNAP benefits and are excluded. \$240 issued, 2 families, and 2 children for this month. P-EBT families also receiving SNAP are included in families, persons, and children, but benefits issued are excluded.

<sup>-</sup> On 6/19/2023, DBME started receiving claims for replacement of stolen benefits as a result of electronic theft, known as EBT Skimming.

<sup>-</sup> EBT Skimming Monthly Preliminary Data: Between 10/1/2023 and 10/31/2023, 577 SNAP claims were approved for an issued amount of \$239,139.

<sup>-</sup> EBT Skimming Quarterly Final Data: In Q4 (July 2023 - September 2023), 1,982 SNAP claims were approved for an issued amount of \$792,685.







| Families | Persons | Total Payments | Cases vs Prior<br>Month | Persons vs<br>Prior Month | Payments vs<br>Prior Month | Cases vs Prior<br>Year | Persons vs<br>Prior Year | Payments vs<br>Prior Year |
|----------|---------|----------------|-------------------------|---------------------------|----------------------------|------------------------|--------------------------|---------------------------|
| 2        | 2       | \$153          | (1)                     | (1)                       | (\$246)                    | 0                      | 0                        | (\$128)                   |





## **TANF Cash Assistance Grant Diversions**

|                      | Households<br>Received | Households<br>Received<br>Cash Assistance | % Households<br>Received<br>Cash Assistance