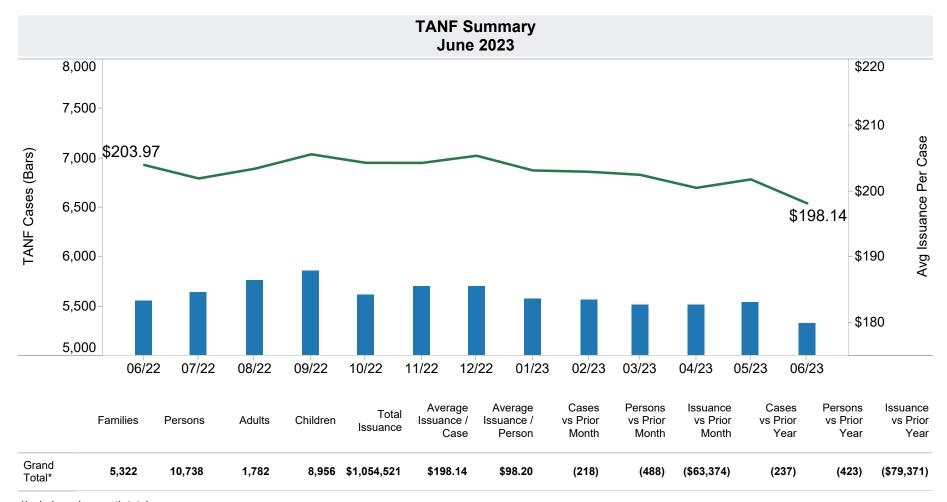

Includes

TANF Child Only: 3,410 Cases; 5,551 Children; \$664,165

Unemployed Two Parent Program: 60 Cases; 273

Recipients; \$18,926