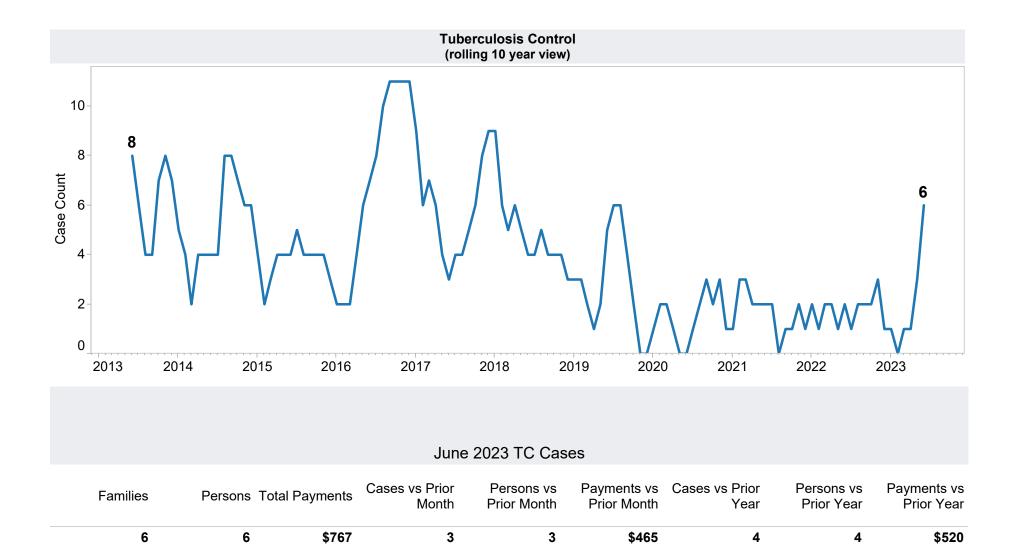

se in October 2022 is due to Cost-of-Living Adjustment.

<sup>-</sup> Excludes: P-EBT (Pandemic School Meals Replacement and Child Care Replacement) Program benefits are not SNAP benefits and are excluded. \$21,555,073 issued, 111,625 families, and 166,157 children for this month. P-EBT families also receiving SNAP are included in families, persons, and children, but benefits issued are excluded.

<sup>-</sup> On 6/19/2023, DBME started receiving claims for replacement of stolen benefits as a result of electronic theft, known as EBT Skimming. Between 6/19/2023 and 6/30/2023, 140 SNAP claims were received for a claim amount of \$67,635. The values of stolen benefits that qualify as electronic theft are being issued. Total amount of replacement will be shared as data becomes available.









116,789

540,828

\$32,267,735

\$162,892,155

74,266

398,584

\$329.90

\$357.06

\$168.89

\$173.40

97,811

456,201

191,055

939,412

Total

**Grand Total** 



**TANF Cash Assistance Grant Diversions** 

|                      | Households<br>Received   | Households<br>Received<br>Cash Assistance | % Households Received Cash Assistance |
|----------------------|--------------------------|-------------------------------------------|---------------------------------------|
| Month                | <b>Diversion Payment</b> | Within 180 days (1)                       | Within 180 days (1)                   |
| Jul-2016             | 891                      | 61                                        | 6.8%                                  |
| Aug-2016             | 981