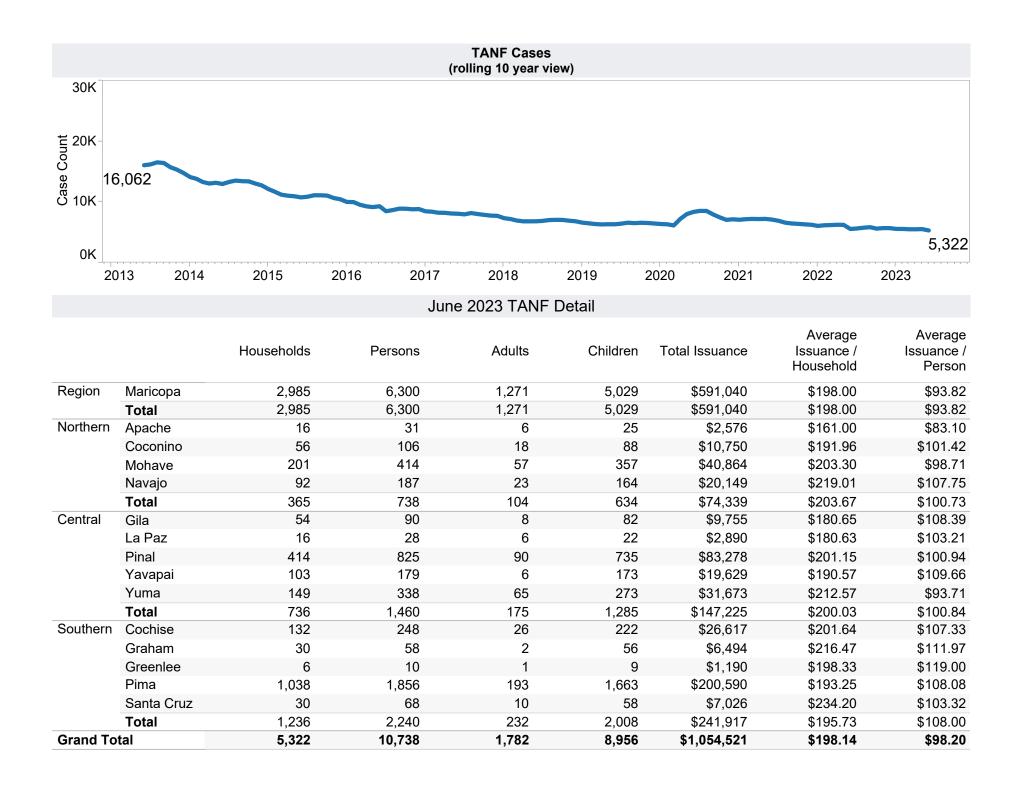

## Family Assistance Administration STATISTICAL BULLETIN June 2023

<a href="mailto://des.az.gov/reports">https://des.az.gov/reports</a>

<sup>\*</sup>Includes prior month totals

**Excludes** 

| Grant Diversion totals of: 302 |
|--------------------------------|
| Cases; \$241,430               |

Includes

TANF Child Only: 3,410 Cases; 5,551 Children; \$664,165

Unemployed Two Parent Program: 60 Cases; 273

Recipients; \$18,926

## Tribal

| Tribe       | Cases | Recipients | Payments |
|-------------|-------|------------|----------|
| Норі        | 38    | 89         | \$9,041  |
| Salt River  | 28    | 99         | \$8,653  |
| Grand Total | 66    | 188        | \$17,694 |