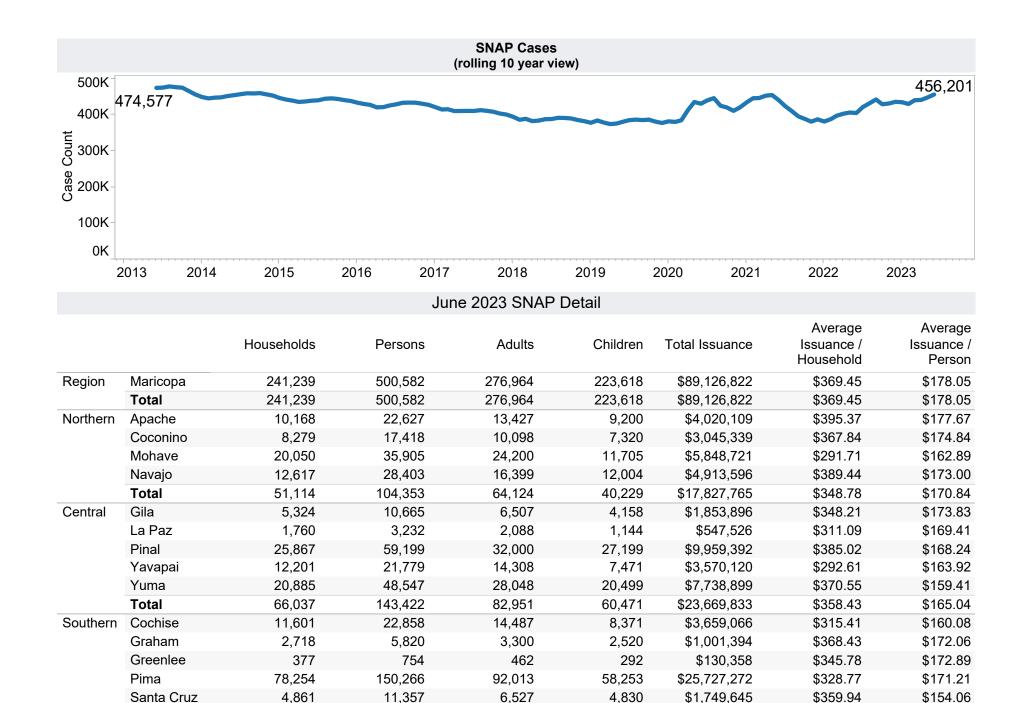

<sup>\*</sup>Includes prior month totals. (2/19 SNAP benefits paid out in 1/19 are included in 2/19 numbers.)

FF Coronavirus Response Act - H.R. 6201 adjustments:

<sup>-</sup> Includes: The increase in Total Issuance and Average Issuance per Case in October 2022 is due to Cost-of-Living Adjustment.

<sup>-</sup> Excludes: P-EBT (Pandemic School Meals Replacement and Child Care Replacement) Program benefits are not SNAP benefits and are excluded. \$21,555,073 issued, 111,625 families, and 166,157 children for this month. P-EBT families also receiving SNAP are included in families, persons, and children, but benefits issued are excluded.

<sup>-</sup> On 6/19/2023, DBME started receiving claims for replacement of stolen benefits as a result of electronic theft, known as EBT Skimming. Between 6/19/2023 and 6/30/2023, 140 SNAP claims were received for a claim amount of \$67,635. The values of stolen benefits that qualify as electronic theft are being issued. Total amount of replacement will be shared as data becomes available.

116,789

540,828

\$32,267,735

\$162,892,155

74,266

398,584

\$329.90

\$357.06

\$168.89

\$173.40

97,811

456,201

191,055

939,412

Total

**Grand Total** 