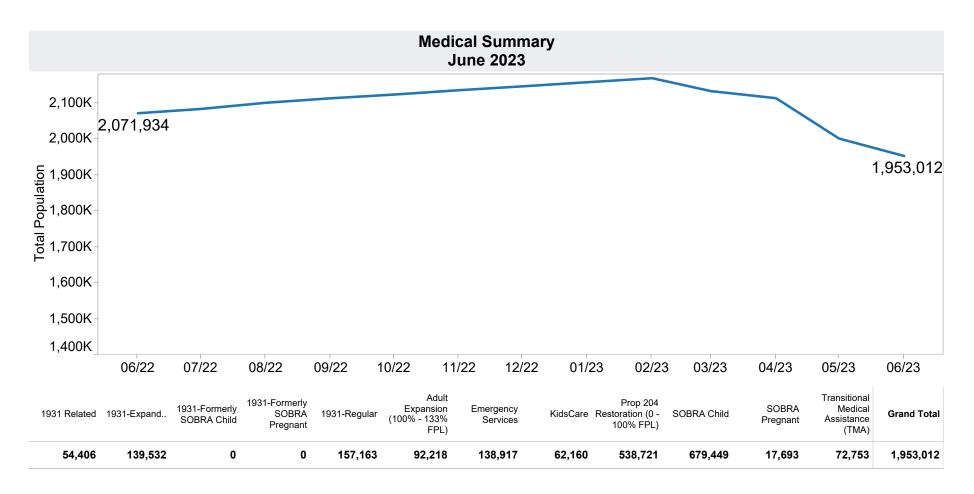

r Case in October 2022 is due to Cost-of-Living Adjustment.

<sup>-</sup> Excludes: P-EBT (Pandemic School Meals Replacement and Child Care Replacement) Program benefits are not SNAP benefits and are excluded. \$21,555,073 issued, 111,625 families, and 166,157 children for this month. P-EBT families also receiving SNAP are included in families, persons, and children, but benefits issued are excluded.

<sup>-</sup> On 6/19/2023, DBME started receiving claims for replacement of stolen benefits as a result of electronic theft, known as EBT Skimming. Between 6/19/2023 and 6/30/2023, 140 SNAP claims were received for a claim amount of \$67,635. The values of stolen benefits that qualify as electronic theft are being issued. Total amount of replacement will be shared as data becomes available.









116,789

540,828

\$32,267,735

\$162,892,155

74,266

398,584

\$329.90

\$357.06

\$168.89

\$173.40

97,811

456,201

191,055

939,412

Total

**Grand Total** 



**TANF Cash Assistance Grant Diversions** 

|                      | Households<br>Received   | Households<br>Received<br>Cash Assistance | % Households Received Cash Assistance |
|----------------------|--------------------------|-------------------------------------------|---------------------------------------|
| Month                | <b>Diversion Payment</b> | Within 180 days (1)                       | Within 180 days (1)                   |
| Jul-2016             | 891                      | 61                                        | 6.8%                                  |
| Aug-2016             | 981