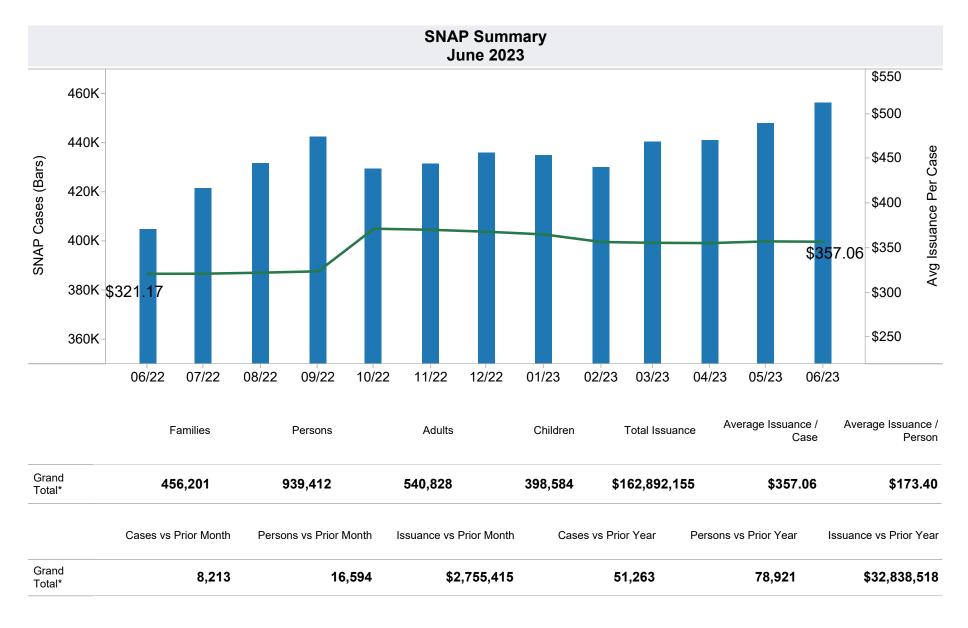

<sup>\*</sup>Includes prior month totals. (2/19 SNAP benefits paid out in 1/19 are included in 2/19 numbers.)

FF Coronavirus Response Act - H.R. 6201 adjustments:

<sup>-</sup> Includes: The increase in Total Issuance and Average Issuance per Case in October 2022 is due to Cost-of-Living Adjustment.

<sup>-</sup> Excludes: P-EBT (Pandemic School Meals Replacement and Child Care Replacement) Program benefits are not SNAP benefits and are excluded. \$21,555,073 issued, 111,625 families, and 166,157 children for this month. P-EBT families also receiving SNAP are included in families, persons, and children, but benefits issued are excluded.

<sup>-</sup> On 6/19/2023, DBME started receiving claims for replacement of stolen benefits as a result of electronic theft, known as EBT Skimming. Between 6/19/2023 and 6/30/2023, 140 SNAP claims were received for a claim amount of \$67,635. The values of stolen benefits that qualify as electronic theft are being issued. Total amount of replacement will be shared as data becomes available.

116,789

540,828

\$32,267,735

\$162,892,155

74,266

398,584

\$329.90

\$357.06

\$168.89

\$173.40

97,811

456,201

191,055

939,412

Total

**Grand Total** 